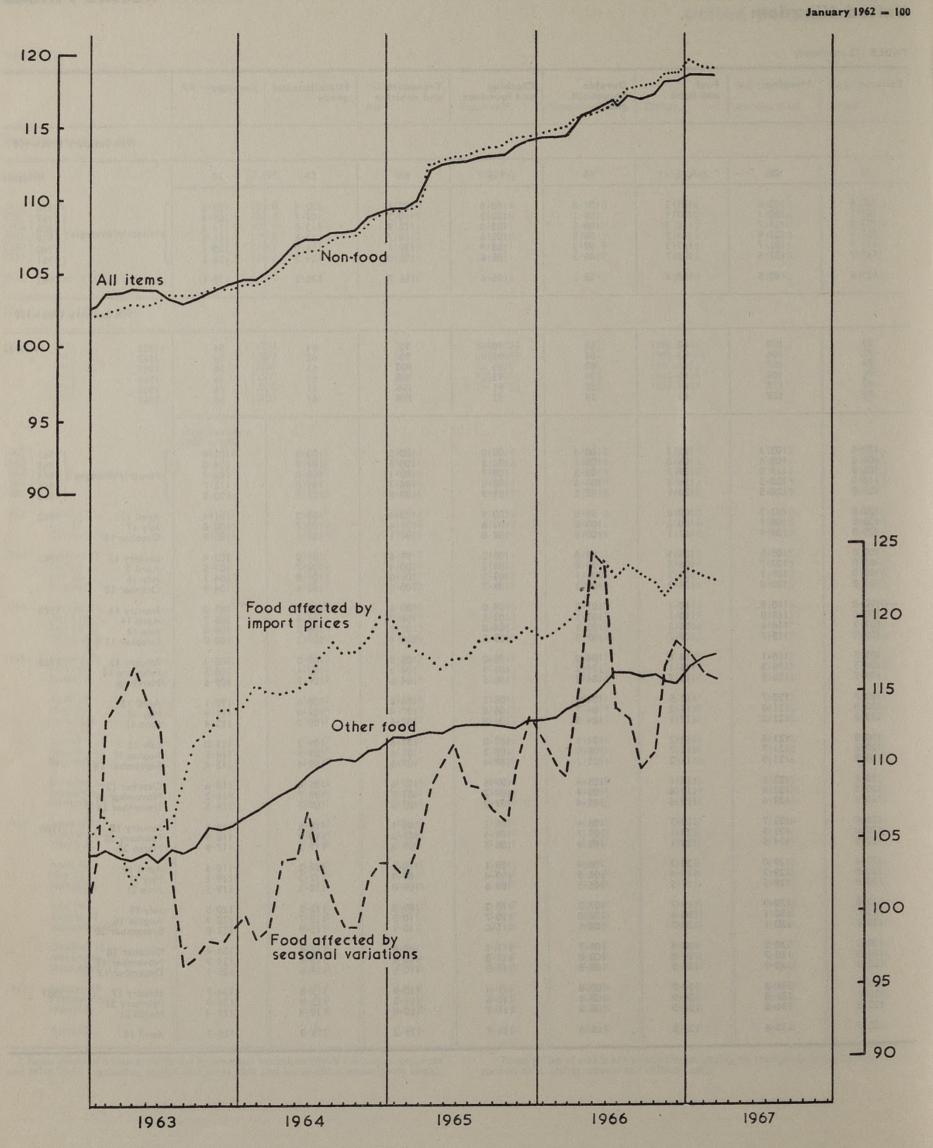

| April 18                                       | 125.7                                              | 113-4                                              | 111-2                                              | 111-7                                              | 109-0                                            | 124-8                                              | 133-4                                              | 120.8                                     |

<sup>†</sup> Items prices of which are affected considerably by changes in import prices (bacon cooked ham, butter, cheese and chilled beef).

## **Index of Retail Prices**



Stoppages of work: United Kingdom

## INDUSTRIAL DISPUTES\*

TABLE 133

|                                                                                              |                                     | NUMBER OF<br>STOPPAGES                                                                          |                                                                                                          | NUMBER OF<br>WORKERS<br>INVOLVED IN<br>STOPPAGES†                                                   |                                                                                                     | WORKING DAYS LOST IN ALL STOPPAGES IN PROGRESS IN PERIOD;                                                           |