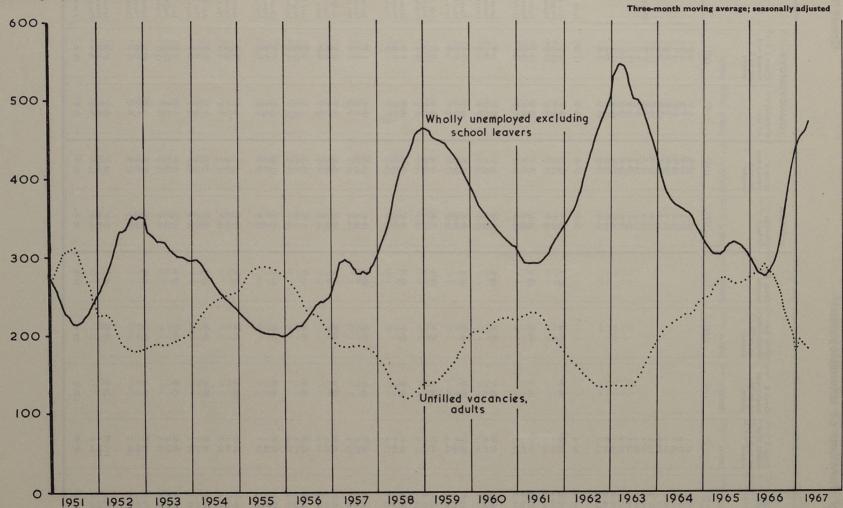

| 87.8                                                                                                 | 132-4                                    | 59.4                                      | 51.2             | 20.0                                                                                         | 23.9                                                                                                 | 13.8                                                                                   | 10.4                                                                                 | April 10                                 |                                                                                                      |





# Vacancies notified to Employment Exchanges and Youth Employment Offices and remaining unfilled:

VACANCIES **Great Britain** 

TABLE 119

THOUSANDS

|                                                      |                  | TOTAL                                                | ADULTS                                       | ADULTS              |                                                   |                                          |                                           |  |  |
|------------------------------------------------------|------------------|------------------------------------------------------|----------------------------------------------|---------------------|---------------------------------------------------|------------------------------------------|--------