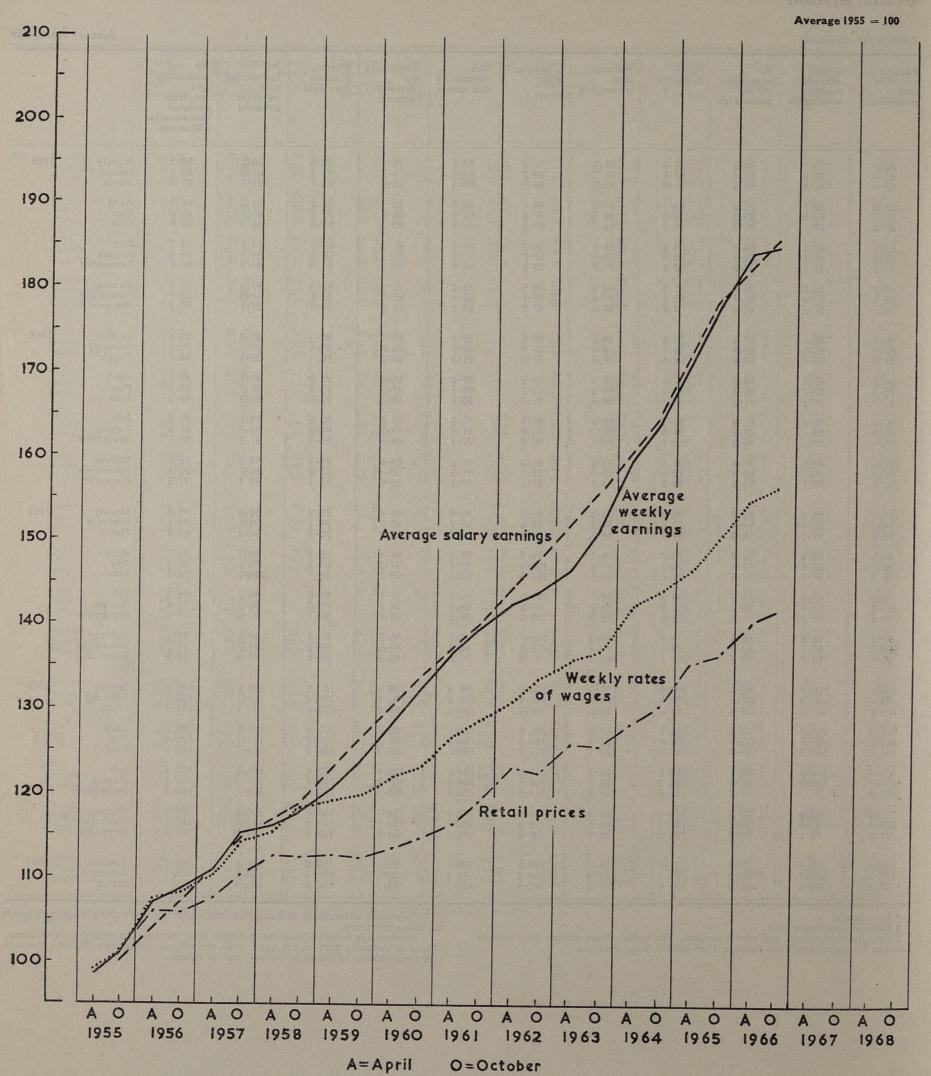

102·1<br>103·0 | 102·2<br>103·5<br>101·8                 | 110·1<br>101·3<br>100·6                   | 101·9<br>102·1<br>102·4                 |

<sup>\*</sup> Provisional.
† England and Wales only.
‡ Except sea transport and postal services. The indices from August 1963 include London Transport and from October 1966 British Road Services.

<sup>§</sup> Consisting of laundries and dry cleaning, motor repairers and garages and repair of boots and shoes.

|| A seasonally adjusted figure has not been given because the available adjustments, based of necessity only on the years 1963 to 1966, do not make sufficient allowance for the incidence of Easter in the last week of March.

# Weekly Rates of Wages, Average Weekly Earnings (Manual Workers) Average Salary Earnings (1955-66); Retail Prices



# Index of earnings by occupation in certain manufacturing industries

EARNINGS

| Summary                                                    | Average                 | weekly ear                  | rnings inclu            | ding overt              | ime premi                   | ım                       | Average                 | hourly ear              | nings exclu             | ding overt              | ime premi               | ım                            |
|------------------------------------------------------------|-------------------------|-----------------------------|-------------------------|-------------------------|-----------------------------|--------------------------|-------------------------|-------------------------|-------------------------|----------------------