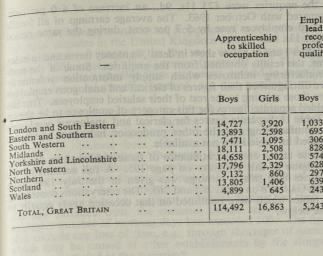

| 2,407<br>3,642<br>680                                                                                                                                                                                    | 976<br>2,052<br>493                                                                                                                                                                    | 19,608<br>35,100<br>8,517                                                                                                                                                                                                                        |

Ministry of Labour Gazette May 1965



## STATUTORY REGULATION OF WAGES, HOLIDAYS AND HOURS **OF WORK DURING 1964**

## Wages Councils Act 1959

## Wages Councils

The minimum wages of more than  $3\frac{1}{2}$  million workers are regulated by 57 Wages Councils appointed under the Wages Councils Act 1959.\* Each Wages Council consists of an equal number of employers' and workers' representatives (appointed by the Minister of Labour after consultation with appropriate employers' and workers' organisations) together with three independent members, one of whom is appointed chairman.

The Minister may abolish or vary the scope of Wages Councils if there are adequate voluntary arrangements for the workers concerned. At the joint request of the employers and workers in the Hair Trade, on 20th April 1964, the Minister made an Order