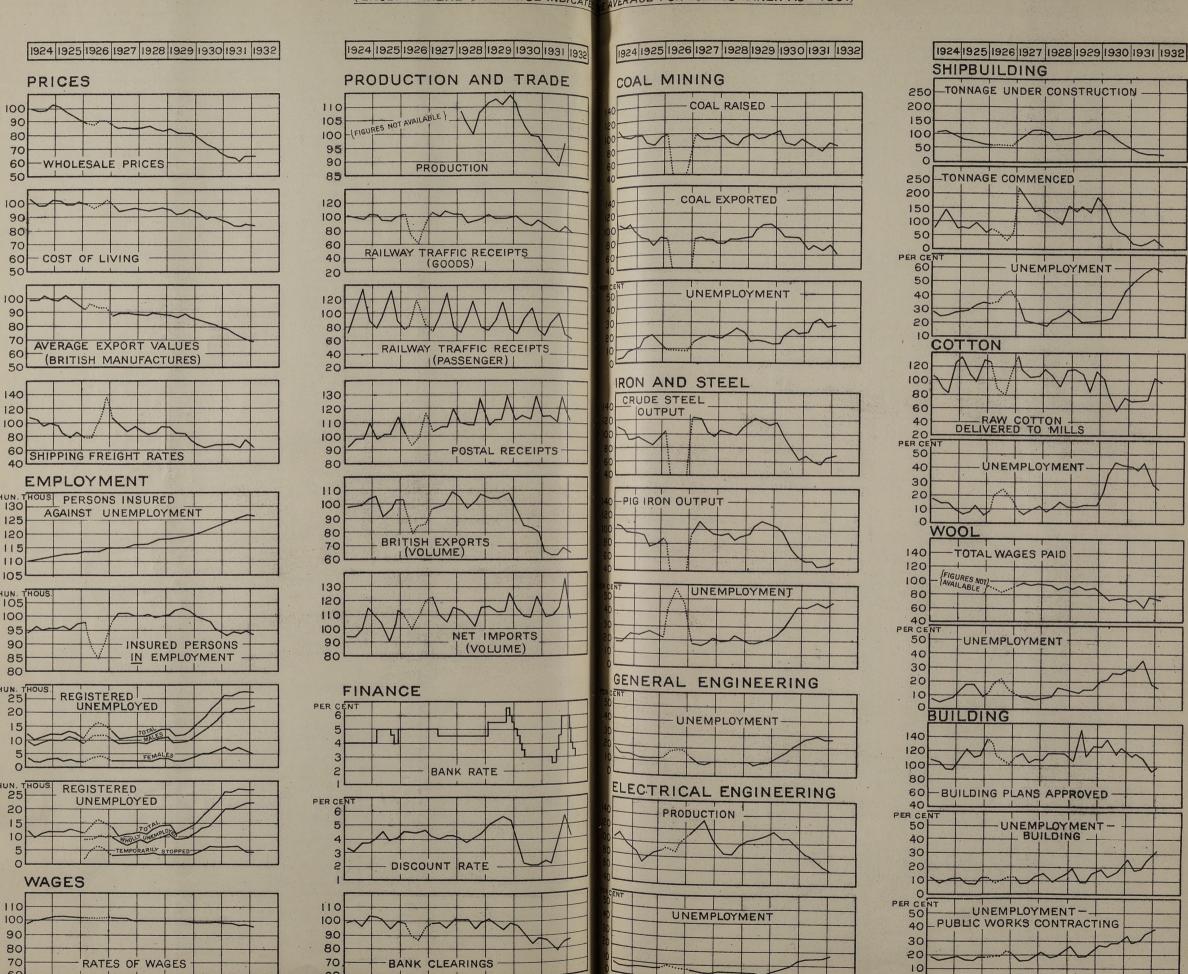

ms Launches: Wm. Cory & Son, Ltd., London, E.C.—Supply of Petrol for Customs Launches: Anglo-American Oil Co., Ltd., London, E.C.

\* March, 1932, Contracts.

#### NOTICE.

The MINISTRY OF LABOUR GAZETTE is published by H.M. Stationery Office on or about the 18th of each month, price 6d. net. The annual subscription is 7s. post free.

All communications concerning subscriptions and sales should be addressed to H.M. Stationery Office at one of the addresses shown on the coner.

PRINTED UNDER THE AUTHORITY OF HIS MAJESTY'S STATIONERY OFFICE BY EYRE AND SPOTTISWOODE LIMITED, HIS MAJESTY'S PRINTERS, EAST HABDING STREET, LONDON, E.C.4.

## CHARTS ILLUSTRATING THE COURSE OF TRAD

(EXCEPT WHERE OTHERWISE INDICATE AVERAGE FOR 1924 IS TAKEN AS = 100.)

TPUT, PRICES, WAGES, FINANCE AND EMPLOYMENT.



1924 1925 1926 1927 1928 1929 1930 1931 1932

1924 1925 1926 1927 1928 1929 1930 1931 1932

1924 1925 1926 1927 1928 1929 1930 1931 1932

1924 1925 1926 1927 1928 1929 1930 1931 1932

# STATISTICS FORMING THE BASIS OF THE CHARTS ILLUSTRATING THE COURSE OF TRADE, OUTPUT, PRICES, WAGES, FINANCE AND EMPLOYMENT.

| 10 00 00                                                                                                                                                                                |                                         |                                          | EMPL                                                                                    | LOYMI