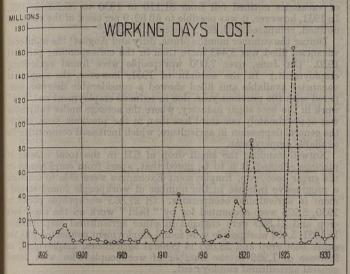

available and are given below.

The number of disputes, involving stoppages of work, reported to the Department as having begun in 1931 in Great Britain and Northern Ireland, was 420.\* In these disputes about 424,200 workpeople were directly involved (i.e., on strike or locked out), and 65,500 indirectly involved (i.e., thrown out of work at the establishment of the product of the strike of the strike or locked out). ments where the disputes occurred, but not themselves parties to the disputes). In addition, about 2,100 workpeople were involved, directly or indirectly, in 11 disputes which began in 1930 and were still in progress at the beginning of 1931. The total number of workpeople involved, either directly or indirectly, in all disputes in progress in 1931, was thus about 491,800, as compared with 308,700 in the content of the con progress in 1931, was thus about 491,800, as compared with 500,100 in the previous year. The aggregate time lost in 1931 by these work-people owing to the disputes was approximately 6,983,000 working days, as compared with 4,399,000 in 1930.

In 1931, as in the previous year, the two largest disputes (one occurring in the cotton manufacturing industry and one in the coalmining industry) accounted for nearly two-thirds of all the workpeople involved in disputes and for over three-quarters of the total number of working days lost through disputes. The following summary shows the relative proportions of these outstanding disputes and of all other disputes in 1930 and 1931:—

| and the partial of the partial of the second | No. of Disputes beginning in period. | No. of<br>Workpeople<br>involved in<br>all Disputes<br>in progress. | No. of<br>Working<br>Days lost<br>by such<br>Workpeople. |
|--------------------------------------------------------------------------------------------------------------------------------------------------------------------------------------------------------------------------------------------------------------------------------------------------------------------------------------------------------------------------------------------------------------------------------------------------------------------------------------------------------------------------------------------------------------------------------------------------------------------------------------------------------------------------------------------------------------------------------------------------------------------------------------------------------------------------------------------------------------------------------------------------------------------------------------------------------------------------------------------------------------------------------------------------------------------------------------------------------------------------------------------------------------------------------------------------------------------------------------------------------------------------------------------------------------------------------------------------------------------------------------------------------------------------------------------------------------------------------------------------------------------------------------------------------------------------------------------------------------------------------------------------------------------------------------------------------------------------------------------------------------------------------------------------------------------------------------------------------------------------------------------------------------------------------------------------------------------------------------------------------------------------------------------------------------------------------------------------------------------------------|--------------------------------------|---------------------------------------------------------------------|----------------------------------------------------------|
| Wool Textile Dispute Coal Mining Dispute, Scotland All other Disputes                                                                                                                                                                                                                                                                                                                                                                                                                                                                                                                                                                                                                                                                                                                                                                                                                                                                                                                                                                                                                                                                                                                                                                                                                                                                                                                                                                                                                                                                                                                                                                                                                                                                                                                                                                                                                                                                                                                                                                                                                                                          | 1                                    | 120,000                                                             | 3,258,000                                                |
|                                                                                                                                                                                                                                                                                                                                                                                                                                                                                                                                                                                                                                                                                                                                                                                                                                                                                                                                                                                                                                                                                                                                                                                                                                                                                                                                                                                                                                                                                                                                                                                                                                                                                                                                                                                                                                                                                                                                                                                                                                                                                                                                | 1                                    | 76,000                                                              | 428,000                                                  |
|                                                                                                                                                                                                                                                                                                                                                                                                                                                                                                                                                                                                                                                                                                                                                                                                                                                                                                                                                                                                                                                                                                                                                                                                                                                                                                                                                                                                                                                                                                                                                                                                                                                                                                                                                                                                                                                                                                                                                                                                                                                                                                                                | 420                                  | 112,700                                                             | 713,000                                                  |
|                                                                                                                                                                                                                                                                                                                                                                                                                                                                                                                                                                                                                                                                                                                                                                                                                                                                                                                                                                                                                                                                                                                                                                                                                                                                                                                                                                                                                                                                                                                                                                                                                                                                                                                                                                                                                                                                                                                                                                                                                                                                                                                                | 422                                  | 308,700                                                             | 4,399,000                                                |
| 1931. Cotton Manufacturing Dispute Coal Mining Dispute, South Wales and Mon All other Disputes All Disputes                                                                                                                                                                                                                                                                                                                                                                                                                                                                                                                                                                                                                                                                                                                                                                                                                                                                                                                                                                                                                                                                                                                                                                                                                                                                                                                                                                                                                                                                                                                                                                                                                                                                                                                                                                                                                                                                                                                                                                                                                    | 1                                    | 145,000                                                             | 3,290,000                                                |
|                                                                                                                                                                                                                                                                                                                                                                                                                                                                                                                                                                                                                                                                                                                                                                                                                                                                                                                                                                                                                                                                                                                                                                                                                                                                                                                                                                                                                                                                                                                                                                                                                                                                                                                                                                                                                                                                                                                                                                                                                                                                                                                                | 1                                    | 150,000                                                             | 2,030,000                                                |
|                                                                                                                                                                                                                                                                                                                                                                                                                                                                                                                                                                                                                                                                                                                                                                                                                                                                                                                                                                                                                                                                                                                                                                                                                                                                                                                                                                                                                                                                                                                                                                                                                                                                                                                                                                                                                                                                                                                                                                                                                                                                                                                                | 418                                  | 196,800                                                             | 1,663,000                                                |
|                                                                                                                                                                                                                                                                                                                                                                                                                                                                                                                                                                                                                                                                                                                                                                                                                                                                                                                                                                                                                                                                                                                                                                                                                                                                                                                                                                                                                                                                                                                                                                                                                                                                                                                                                                                                                                                                                                                                                                                                                                                                                                                                | 420                                  | 491,800                                                             | 6,983,000                                                |