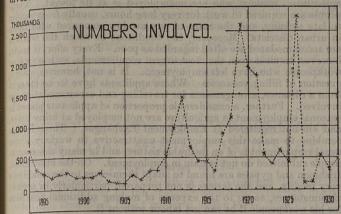

available and are given below.

The number of disputes, involving stoppages of work, reported to the Department as having begun in 1931 in Great Britain and Northern Ireland, was 420.\* In these disputes about 424,200 workpeople were directly involved (i.e., on strike or locked out), and 65,500 indirectly involved (i.e., thrown out of work at the establishment of the product of the strike of the strike or locked out). ments where the disputes occurred, but not themselves parties to the disputes). In addition, about 2,100 workpeople were involved, directly or indirectly, in 11 disputes which began in 1930 and were still in progress at the beginning of 1931. The total number of workpeople involved, either directly or indirectly, in all disputes in progress in 1931, was thus about 491,800, as compared with 308,700 in the content of the con progress in 1931, was thus about 491,800, as compared with 500,100 in the previous year. The aggregate time lost in 1931 by these work-people owing to the disputes was approximately 6,983,000 working days, as compared with 4,399,000 in 1930.

In 1931, as in the previous year, the two largest disputes (one occurring in the cotton manufacturing industry and one in the coalmining industry) accounted for nearly two-thirds of all the workpeople involved in disputes and for over three-quarters of the total number of working days lost through disputes. The following summary shows the relative proportions of these outstanding disputes and of all other disputes in 1930 and 1931:—

| and the partial of the partial of the second | No. of Disputes beginning in period. | No. of<br>Workpeople<br>involved in<br>all Disputes<br>in progress. | No. of<br>Working<br>Days lost<br>by such<br>Workpeople. |
|--------------------------------------------------------------------------------------------------------------------------------------------------------------------------------------------------------------------------------------------------------------------------------------------------------------------------------------------------------------------------------------------------------------------------------------------------------------------------------------------------------------------------------------------------------------------------------------------------------------------------------------------------------------------------------------------------------------------------------------------------------------------------------------------------------------------------------------------------------------------------------------------------------------------------------------------------------------------------------------------------------------------------------------------------------------------------------------------------------------------------------------------------------------------------------------------------------------------------------------------------------------------------------------------------------------------------------------------------------------------------------------------------------------------------------------------------------------------------------------------------------------------------------------------------------------------------------------------------------------------------------------------------------------------------------------------------------------------------------------------------------------------------------------------------------------------------------------------------------------------------------------------------------------------------------------------------------------------------------------------------------------------------------------------------------------------------------------------------------------------------------|--------------------------------------|---------------------------------------------------------------------|----------------------------------------------------------|
| Wool Textile Dispute Coal Mining Dispute, Scotland All other Disputes                                                                                                                                                                                                                                                                                                                                                                                                                                                                                                                                                                                                                                                                                                                                                                                                                                                                                                                                                                                                                                                                                                                                                                                                                                                                                                                                                                                                                                                                                                                                                                                                                                                                                                                                                                                                                                                                                                                                                                                                                                                          | 1                                    | 120,000                                                             | 3,258,000                                                |
|                                                                                                                                                                                                                                                                                                                                                                                                                                                                                                                                                                                                                                                                                                                                                                                                                                                                                                                                                                                                                                                                                                                                                                                                                                                                                                                                                                                                                                                                                                                                                                                                                                                                                                                                                                                                                                                                                                                                                                                                                                                                                                                                | 1                                    | 76,000                                                              | 428,000                                                  |
|                                                                                                                                                                                                                                                                                                                                                                                                                                                                                                                                                                                                                                                                                                                                                                                                                                                                                                                                                                                                                                                                                                                                                                                                                                                                                                                                                                                                                                                                                                                                                                                                                                                                                                                                                                                                                                                                                                                                                                                                                                                                                                                                | 420                                  | 112,700                                                             | 713,000                                                  |
|                                                                                                                                                                                                                                                                                                                                                                                                                                                                                                                                                                                                                                                                                                                                                                                                                                                                                                                                                                                                                                                                                                                                                                                                                                                                                                                                                                                                                                                                                                                                                                                                                                                                                                                                                                                                                                                                                                                                                                                                                                                                                                                                | 422                                  | 308,700                                                             | 4,399,000                                                |
| 1931. Cotton Manufacturing Dispute Coal Mining Dispute, South Wales and Mon All other Disputes All Disputes                                                                                                                                                                                                                                                                                                                                                                                                                                                                                                                                                                                                                                                                                                                                                                                                                                                                                                                                                                                                                                                                                                                                                                                                                                                                                                                                                                                                                                                                                                                                                                                                                                                                                                                                                                                                                                                                                                                                                                                                                    | 1                                    | 145,000                                                             | 3,290,000                                                |
|                                                                                                                                                                                                                                                                                                                                                                                                                                                                                                                                                                                                                                                                                                                                                                                                                                                                                                                                                                                                                                                                                                                                                                                                                                                                                                                                                                                                                                                                                                                                                                                                                                                                                                                                                                                                                                                                                                                                                                                                                                                                                                                                | 1                                    | 150,000                                                             | 2,030,000                                                |
|                                                                                                                                                                                                                                                                                                                                                                                                                                                                                                                                                                                                                                                                                                                                                                                                                                                                                                                                                                                                                                                                                                                                                                                                                                                                                                                                                                                                                                                                                                                                                                                                                                                                                                                                                                                                                                                                                                                                                                                                                                                                                                                                | 418                                  | 196,800                                                             | 1,663,000                                                |
|                                                                                                                                                                                                                                                                                                                                                                                                                                                                                                                                                                                                                                                                                                                                                                                                                                                                                                                                                                                                                                                                                                                                                                                                                                                                                                                                                                                                                                                                                                                                                                                                                                                                                                                                                                                                                                                                                                                                                                                                                                                                                                                                | 420                                  | 491,800                                                             | 6,983,000                                                |