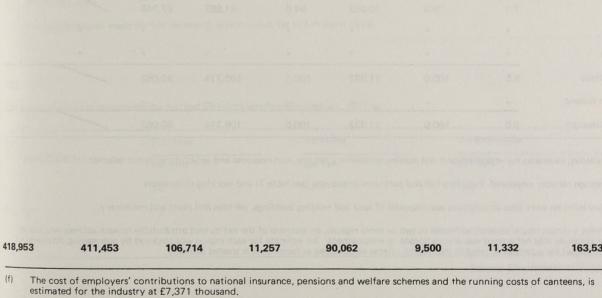

per<br>head |
| £ thousand                          | £ thousand   | £ thousand | £                               | £ thousand                             | £           |
| 23,439                              | 19,554       | 5,761      | 14,190                          | (j)                                    | (j)         |
| 30,835                              | 31,076       | 11,467     | 25,148                          | 15,529(j)                              | 18,015(j    |
| 62,368                              | 64,678       | 12,940     | 8,232                           | 10,544                                 | 6,707       |
| 302,310                             | 296,144      | 76,544     | 10,863                          | 63,989                                 | 9,082       |



(a) Including estimates for establishments not making satisfactory returns, non-response and establishments not selected for the Census.

(b) Average number employed, including full and part-time employees (see table 7) and working proprietors.

The sum of the figures for the size groups may exceed the total for the industry because some enterprises control establishments in (c) more than one size group.

4

(d) Including working proprietors.

(e) Administrative, technical and clerical employees. (g) Sales of goods produced, capital goods manufactured and buildings constructed by establishments for their own use, work done, industrial and non-industrial services rendered and merchanted goods.

(h) New building work plus acquisitions less disposals of land and existing buildings, vehicles