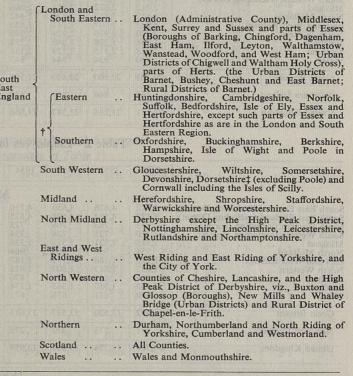

|                                                                                                             | 8.6                                                                           |
|                                                    | 3 · 4                                                                                                       |                                                                               |

The wide range of variation is immediately apparent from these figures. It is also notable that, on average, the number of female employees has been growing at about double the rate for males, when expressed in percentage terms, but at about the same rate when expressed in absolute numbers.

#### **APPENDIX**

#### **Definition of Standard Regions\***



\* Ministry of Labour Regions differ from Standard Regions as follows: from 1st April 1962 two new Regions replaced the East and West Ridings, North Midland and Midland Regions. The new Yorkshire and Lincolnshire Region was formed by adding Lincolnshire to the East and West Ridings Region and the remainder of the former North Midland Region was added to the Midland Region to form the new Midlands Region.

† Amalgamated on 5th August 1958.

‡ In 1958 South Western Region was extended to include the County of Dorset, excluding Poole. Previously Dorsetshire had formed part of Southern Region. (Continued overleaf (Tables 1-5))

#### CENTRAL TRAINING COUNCIL

The Minister of Labour has appointed Mr. E. J. Hill, President, Amalgamated Society of Boilermakers, Shipwrights, Blacksmiths and Struc