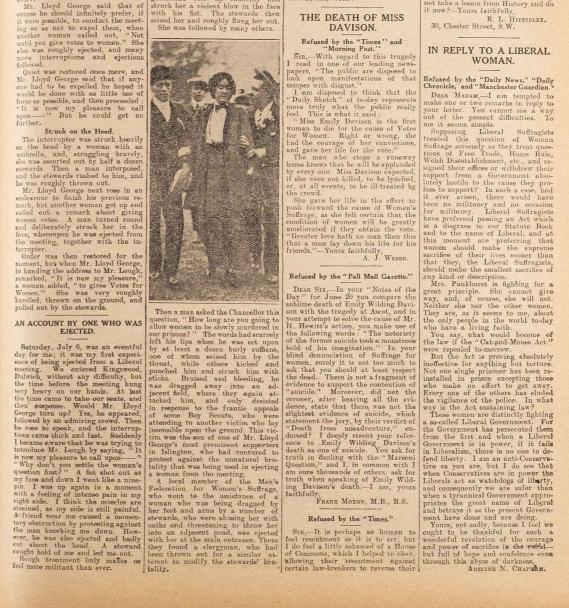

# Contributions June 17 to June 19.

Liberal Violence and Brutality. Suffragists, both men and women, have meetings recently addressed by Mr. Liok George and other Cabinet Ministers. In answer to their questions on Votes for Women they have received the usual Liber answer of violence and insult. On Saturday last at West Islington particular brutality. Lloyd George made one of his insincerr appeals that mercy should be shown to his hecklers. The best commentary upon this method by the ejected Suffragists. Mr. Lloyd George made one of his insincerr appeals that mercy should be shown to his hecklers. The best commentary upon the sustained by the ejected Suffragists. Mr. Lloyd George made one of his insincerr appeals that mercy should be shown to his hecklers. The best commentary upon the sustained by the following legend which was printed on the back of each ticket attend the meeting, the holder's hiencre attend the meeting, the holder's hiencre attend the meeting shall be forthwith cancelled, and mr. Miss. Calinar-Mrs. Elias Jane Allen-Mrs. Elias Landers Mrs. Elias Jane Allen-Mrs. Miss Calinar-Mrs. Biggins Mrs. Elias Lowing Libert Mrs. Elias Landers Mrs. Miss. Calinar-Mrs. Miss. Calinar, Miss. Calinar-Mrs. Miss. Calinar, Miss. Calinar, Miss. Calina atfield (witnesses' expenses) lizabeth Lacey o. Cohen, Esq. Per Miss Pilcher ir Mrs. P. M. Ohen Paple's Millancy. We notice the respect, moderation, and you manage of the second second second second out of the second out of the second sec Per Mrs. Goble ..... Per Mrs. E. and Miss E. Miss K. drs. B. Sale of Sweets, per Miss McC. Sale of Marmalade, per Miss Jiss Kennaway ... Miss Kennaway Mrs. A. ... Miss Pooke ... Miss Rosseter Sale of Eggs ... Per Miss Collings Mrs. Wright Miss Maw ... Miss E. S. Melrose ... ... Mrs. Macnair (for garden fête) Anon. " Miss Hay " Miss Geddes " Mrs. Balgarine " Miss L. A. Robertson " Miss E. Robertson " Miss E. Robertson " Miss E. Robertson " Miss MaxtoneGraham " Women as Solicitors. It is a well-established legal principle that judges in interpreting the law must not inquire into nor take account of the motives and ct of Parliament, but must be guided entirely by the wording of the Act. To this principle the Prime Minister gave his assent in the House of Commons the other day in answer to a question about the judicial inter-pretation of an Act relating to trade unions. We would point out that Mr. Justice Joyce in deciding against the right of women to be solicitors said, in defiance of the principle above cited: He fet no doubt that to make women eligible to be roceeds from Garden Fête rs. Gillies .... Mrs. Gillies ..... Extra on SUFFRACITE ..... Mrs. Dobbie ...... Extra on Speakers' Class .... Mrs. Suffern ...... "An Edinburgh Member" "A Ropathiser" ...... Miss Annie McLaren ..... mon Dundee-