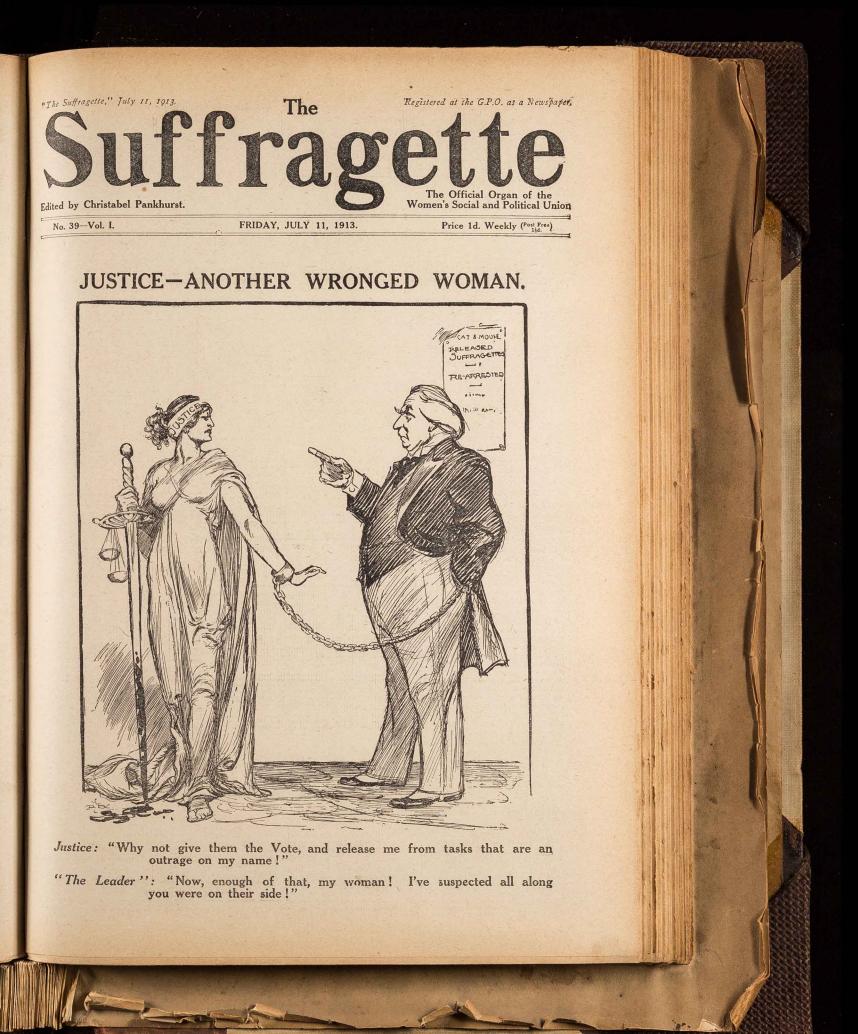

pense with such "representatives," and do themselves at the polling booth the necessary work of bringing pressure to bear upon the party pollicians who are for the time being at the head of the nation's affairs.