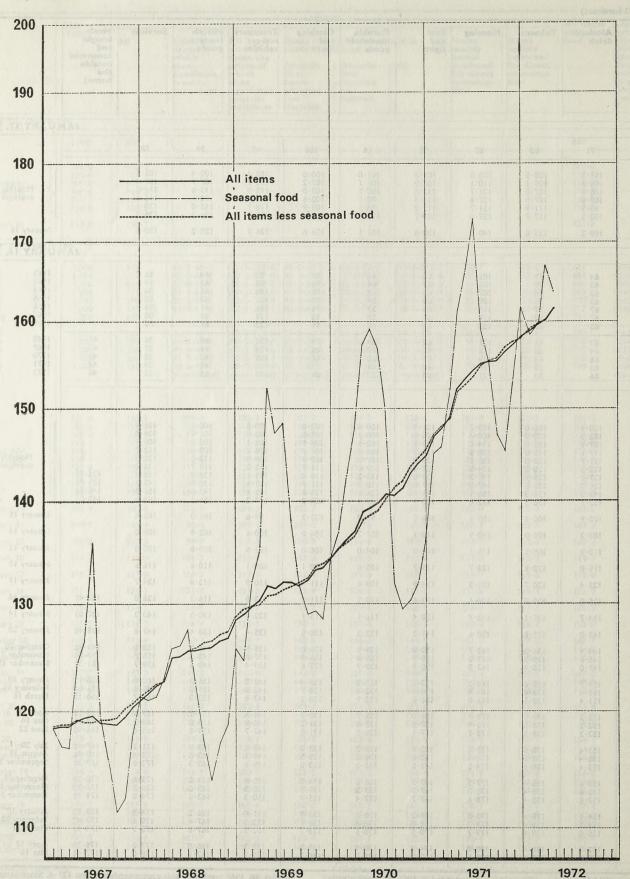

|

<sup>‡</sup> The Cost of Living Advisory Committee recommended in 1962 that until a satisfactory index series based on actual prices became available half the expenditure on meals out should continue to be allocated to the food group and the other half spread proportionately over all groups, including the food group. The index for meals out for

January 16, 1968 implicit in this recommendation was 121.4. Since January 1968 an index series based on actual prices has been available and indices in this series have been linked with the implicit index for meals out for January 16, 1968 to obtain indices for meals out with January 16, 1962 taken as 100.

### Index of retail prices

January 1962 = 100

Log scale



espect to bus bevolume normal and area stoppages **INDUSTRIAL DISPUTES\*** stoppages of work: United Kingdom

TABLE 133

| *113                                                                                                 | 1973 197                        | NUMBER                                                                                                                       |                                                                                                                            | NUMBERS<br>WORKERS<br>INVOLVE<br>STOPPAG                                        | DIN                                                                            | WORKING