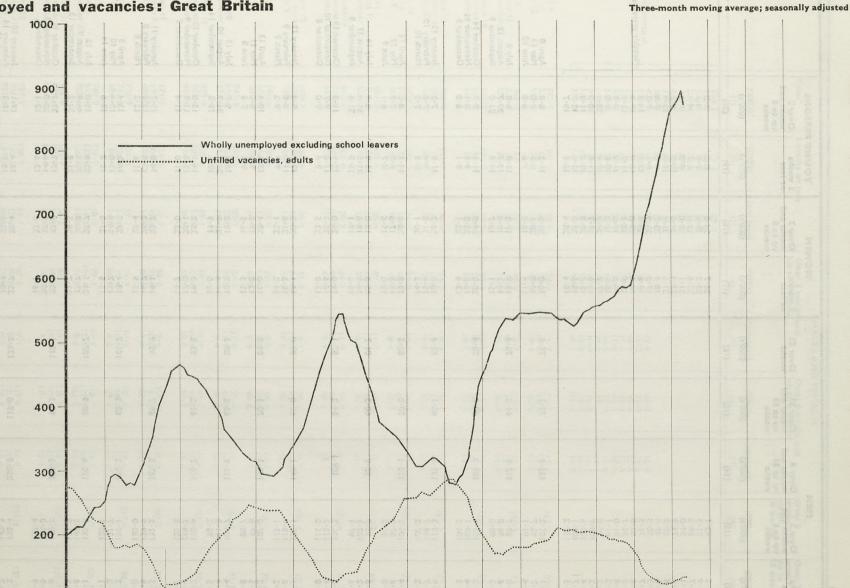

| 19·1<br>15·9                                                                                                                 | 34·8<br>27·4                                                                                                                                 | 20·0<br>11·9                                                                                                                   | 18·4<br>18·2                                                                                                                | April 10<br>May 8                       |                                                                                                |



1957 1958

1961 1962 1963



1964 1965 1966 1967 1968

# VACANCIES vacancies notified and remaining unfilled: Great Britain

TABLE 119

THOUSANDS

|                                                                                      |                  | INDEM SESTI                                                                                                       |                                                                                                             |                                                                                                         | AD                                                                                                                | ULTS                                                                                              |