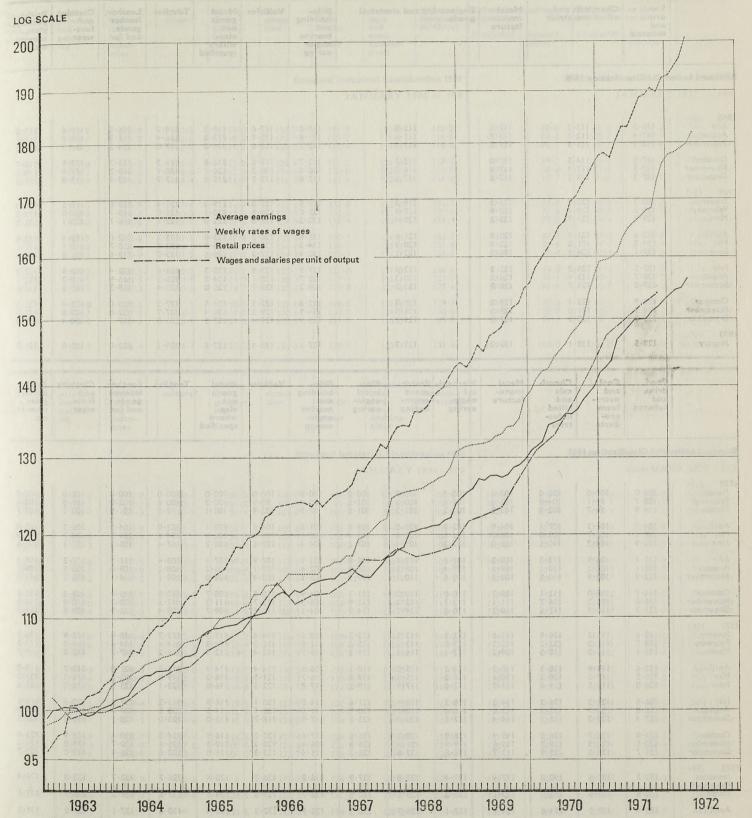

3·3<br>37·6                                          | 6·6<br>7·6                                                       | 6·7<br>7·7                                                       | 19·7<br>19·7                                             | 33·6<br>38·3                                          | 33·6<br>38·2                                          |

Note:
The April 1970 figures differ slightly from those given when the results of the 1970 snrvey were first published. They are estimates obtained from the 1970 survey data

using methods of measuring earnings and hours similar, so far as possible, to those used in the 1971 survey—see page 986 of the November 1971 issue of this GAZETTE.

### Earnings, wage rates, retail prices, wages and salaries per unit of output

AVERAGE 1963=100



### EARNINGS

### Great Britain: index of average earnings: all employees (monthly enquiry)

TABLE 127

|                                      | Food,<br>drink<br>and<br>tobacco | Chemicals and allied industries | Metal<br>manu-<br>facture | Engineering and electrical goods | Ship-<br>building<br>and<br>marine<br>engin-<br>eering | Vehicles                | Metal<br>goods<br>not<br>else-<br>where<br>specified | Textiles                | Leather,<br>leather<br>goods<br>and fur | Clothing<br>and<br>foot-<br>wear | Bricks,<br>pottery<br>glass,<br>cement<br>etc. |
|--------------------------------------|----------------------------------|---------------------------------|---------------------------|----------------------------------|--------------------------------------------------------|--