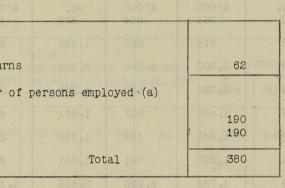

|           |                  |                     |             | e1948       |            |              |
|-----------|------------------|---------------------|-------------|-------------|------------|--------------|
|           |                  |                     | oummary,    | 13 10       |            |              |
|           |                  | Small ·             | firms in    | Great Brit  |            |              |
|           |                  |                     |             |             |            | nents        |
|           | TABLE 2          | 21 000              | .oK         | 000 13      | .00012     | No.<br>SZ    |
|           | 80               |                     |             |             | 919        | 42           |
|           | Number of        | returns             |             |             | 62         | anad ganta a |
|           | Average nu       | mber of pe          | rsons emplo | oyed (a)    | gonsan     | ( Sa) 285.56 |
|           | Males            | 858<br>5 868 101 19 |             |             | 190<br>190 | 8            |
|           | 00               |                     | Tota        |             | 380        |              |
|           | 201              |                     | 1002        | 200.0       | 900        |              |
|           | (a) Inclu        | uding worki         | ng propriet | tors.       |            |              |
|           |                  |                     |             |             |            |              |
|           |                  |                     |             |             |            |              |
|           |                  |                     |             |             |            |              |
|           |                  |                     |             |             |            |              |
|           |                  |                     |             |             |            |              |
| nersalion | Peint            |                     |             |             |            |              |
|           | RECORDER BRALLER |                     |             |             | BUTDUL     |              |
|           | doora E          | stimated            | average e   | employment  | , 1948     |              |
|           |                  | All fl              | rms in Gr   | reat Brita  | in         |              |
|           |                  |                     |             |             |            |              |
| TAF       | BLE 3            |                     |             |             |            |              |
|           |                  |                     |             |             |            |              |
| A         | s returned by    | firms               |             |             | 878        |              |
| 49        | Employing on a   | average mor         | e than ten  | persons (a) | 2          | 21,216       |
| TABLE     | Employing on a   | average ten         | persons or  | r less (b)  | 199        | 380          |
| 1E        |                  |                     | 8.2         |             | 888 2      | 21,596       |
|           | stimated aver    |                     |             | ms not      | cradée.    |              |
| st .      | making satisf    | actory retu         | rns         |             | 80         | 140          |
| E         | stimated aver    | age employm         | ent in all  | firms       | 2          | .1,736       |
|           | (a) See Table    |                     |             |             |            |              |
| 1, 273    | (b) See Table    | 2.018 18            |             |             | 14,907     |              |
|           |                  |                     |             |             |            |              |