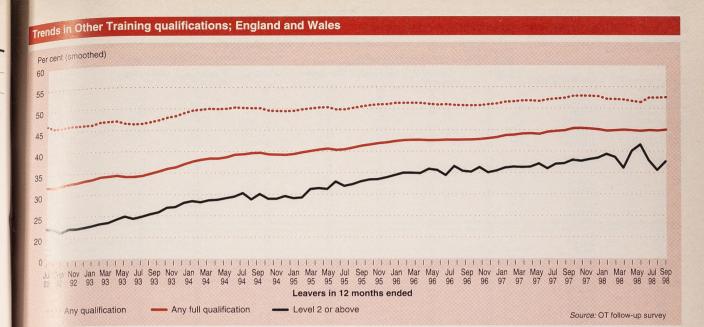

### GOVERNMENT EMPLOYMENT AND TRAINING MEASURES (not seasonally adjusted)

- The participating on Other Training (OT) in England and Wales as at 28 March 1999 was 29 per cent lower than a year previously (Table F.1).
- The proportion of OT leavers between October 1997 and September 1998 who were in a job six months after leaving was 65 per cent, one percentage point less than for the preceding 12 months (Table F.5).
- The number participating in Work-based training for adults in England and Wales as at 28 March 1999 was 21 per cent lower than it had been 12 months earlier (Table F.1)
- The proportion of leavers from Work-based training for adults between October 1997 and September 1998 who were in a job six months after leaving was 42 per cent, four percentage points less than a year earlier (Table F.3).
- The number of people on Modern Apprenticeships in England and Wales
- Over 284,000 18 to 24-year-olds had started on New Deal by the end on 1999 - 140,300 had left, leaving 140,600 participants at the end of April 1999 (Table
- Some 44 per cent of these leavers entered sustained unsubsidised jobs, 13 per cent transferred to other benefits, 9 per cent left for other known reasons and 34 per for unknown reasons (Table F.14).
- New Deal for the Long Term Unemployed 50,000 had left, leaving 78,300 partic ating at the end of April 1999 (Table F.16).
- 12,520 people had entered sustained jobs by the end of April 1999, of which 9