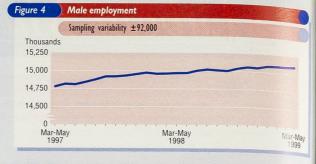

### **EMPLOYMENT**

- Men in employment up 16,000 since December 1998-February 1999 to 15.10 million in March-May 1999, and women up 4,000 in the same period to 12.26 million (Figures 4 and 5, Table B.1).
- People in full-time employment up 26,000 since December 1998-February 1999 to 20.56 million in March-May 1999. People in part-time employment down 10,000 over the same period to 6.80 million (Table B.1).
- Manufacturing employee jobs down by 153,000 in the three months to May 1999 compared with the same three months a year ago, at 4.01 million (Table B 12)
- The LFS estimate of the total number of actual hours worked per week was 901 million during March-May 1999, up 0.6 per cent from March-May 1998. This is due to an increase in total employment of 1.2 per cent over the year combined with a decrease of 0.5 per cent in average actual weekly hours (Table B.21).