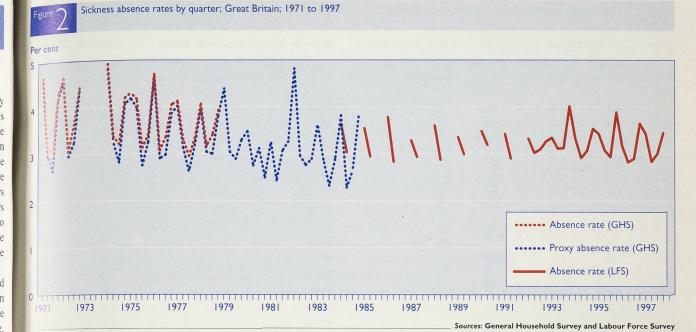

### 405 Sickness absence in Great Britain

New quarterly and annual series from the GHS and LFS, 1971-1997

Tim Barmby, University of Newcastle-upon-Tyne and Institute for Labour Research, Essex, Marco Ercolani, Institute for Labour Research, University of Essex and John Treble, University of Wales, Bangor and Institute for Labour Research, Essex