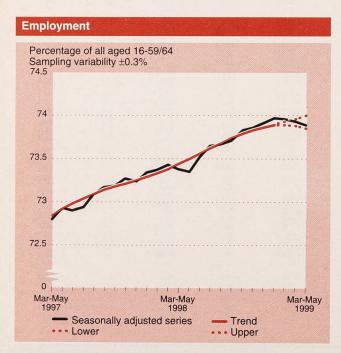

orce Survey data for March to May 1999 show that the working-age employment rate was 73.9 per cent, down slightly on the preceding three months. Survey estimates indicate oyment grew by 20,000 over the quarter and by 318,000 over the year.

- **Employment rate** was 73.9 per cent among people of working age in the March-May 1999 period, down from 74.0 per cent in December 1998-February 1999 and up from 73.4 per cent a year earlier (Figure 1, Table A.1).
- ILO unemployment rate was 6.2 per cent in the March-May 1999 period. down from 6.3 per cent in both December 1998-February 1999 and a year earlier (Figure 2, Table A.1).
- Employment was 27.36 million in March-May 1999, up 318,000 over the year (Table A. I).
- Workforce jobs rose by 85,000 over the year to 27.68 million in March 1999; this rise comprised 77,000 male jobs and 8,000 female jobs (Table A.3).
- ILO unemployment level was 1.80 million in March-May 1999. This is 26,000 lower than a year ago (Table A. I).
- OClaimant count down 5,200 in month to June to 1.28 million. Claimant count rate in June was 4.4 per cent, compared with 4.5 per cent in May (Table A.3).
- Economic activity rate was 78.8 per cent among people of working age in March-May 1999, down from 79.0 per cent in December 1998-February 1999 but up from 78.4 per cent a year earlier (Table A.1).
- Economic inactivity rate was 21.2 per cent among people of working age in the March-May 1999 period, up from 21.0 per cent in December 1998-February 1999 but down from 21.6 per cent a year earlier (Table A. I).
- GB headline rate for average earnings growth was 4.3 per cent in May compared with a year earlier. This is down 0.3 percentage points from the April
- New vacancies notified to Jobcentres up 7,400 in June to 223,800
- Stock of unfilled vacancies up 300 in June to 300,700 (Table G.1).