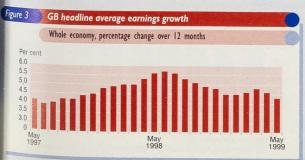

line rate of growth of average earnings in May was 4.3 per cent, down from 4.6 per cent in April.

mates from the LFS appear in Table A.2.

### GB AVERAGE EARNINGS

- Headline (three-month average) rate of increase in average earnings for the whole economy in the year to May 1999 was provisionally estimated to be 4.3 per cent, down 0.3 percentage points from the April rate (Figure 9,
- The actual increase in whole economy average earnings in the year to May 1999 was 4.1 per cent (Table E.1).
- In the manufacturing industries, the headline (three-month average) increase for May was 3.5 per cent, down 0.1 percentage point from the April rate (Figure 9, Table E. I).
- The production industries headline (three-month average) increase was 3.4 per cent for May, unchanged from the April figure (Table E.I).
- In the service industries the headline (three-month average) increase was 4.3 per cent in May, a decrease of 0.4 percentage points from the April rate (Figure 9,
- Private sector headline (three-month average) increase for May was 4.2 per cent compared with a year earlier, down 0.5 percentage points from the April rate (Table E. I).
- Public sector headline (three-month average) increase for May was 4.5 per cent compared with a year earlier, a 0.2 per cent increase from the April rate (Table E.1).