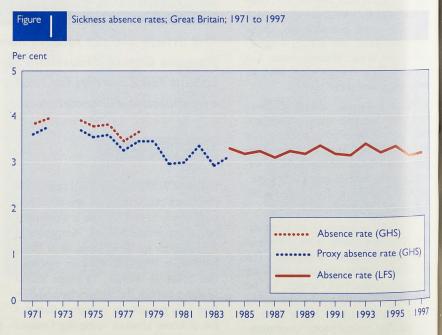

### 405 Sickness absence in Great Britain

New quarterly and annual series from the GHS and LFS, 1971-1997

Tim Barmby, University of Newcastle-upon-Tyne and Institute for Labour Research, Essex, Marco Ercolani, Institute for Labour Research, University of Essex and John Treble, University of Wales, Bangor and Institute for Labour Research, Essex