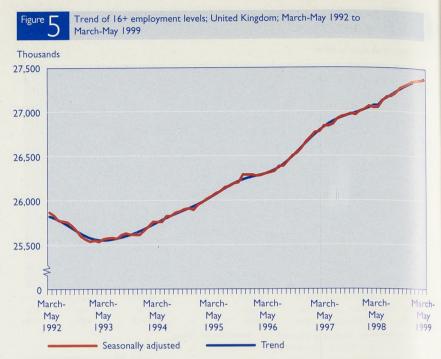

### **EMPLOYMENT**

- Men in employment up 16,000 since December 1998-February 1999 to 15.10 million in March-May 1999, and women up 4,000 in the same period to 12.26 million (Figures 4 and 5, Table B.1).
- People in full-time employment up 26,000 since December 1998-February 1999 to 20.56 million in March-May 1999. People in part-time employment down 10,000 over the same period to 6.80 million (Table B.1).
- Manufacturing employee jobs down by 153,000 in the three months to May 1999 compared with the same three months a year ago, at 4.01 million (Table B 12)
- The LFS estimate of the total number of actual hours worked per week was 901 million during March-May 1999, up 0.6 per cent from March-May 1998. This is due to an increase in total employment of 1.2 per cent over the year combined with a decrease of 0.5 per cent in average actual weekly hours (Table B.21).