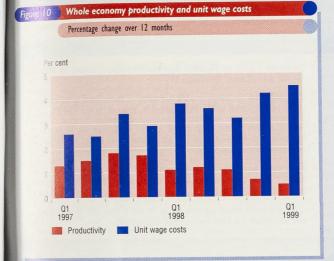

### PRODUCTIVITY AND UNIT WAGE COSTS

- Manufacturing output was 1.1 per cent lower in the three months ending May 1999, compared with a year earlier (Table B.32).
- Manufacturing productivity in terms of output per filled job was 3.0 per cent higher in the three months ending May 1999, compared with a year earlier (Table B.32).
- Manufacturing unit wage costs rose by 0.5 per cent in the three months ending May 1999 compared with a year earlier (Table E.21).
- Whole economy output per filled job was 0.5 per cent higher in the first quarter of 1999 compared with a year earlier (Figure 10, Table B.32).
- Whole economy unit wage costs were 4.5 per cent higher in the first quarter of 1999 compared with a year earlier (Figure 10, Table E.21).