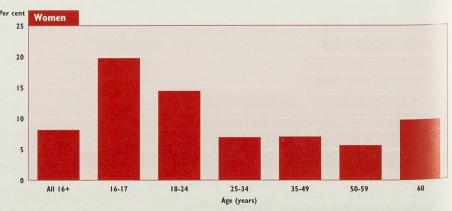

| 41                                                                                                                            |
|                              | 33<br>45<br>56<br>44<br>*<br>31<br>*<br>28<br>37<br>35<br>31 | 33 34<br>45 13<br>56 11<br>44 33<br>* 68<br>31 38<br>* 69<br>28 37<br>37 29<br>35 30<br>31 44 | 33 34 32<br>45 13 42<br>56 11 33<br>44 33 23<br>* 68 *<br>31 38 32<br>* 69 17<br>28 37 34<br>37 29 34<br>35 30 35<br>31 44 25 |

\* Sample size too small for a reliable estimate. a Total includes those who did not give a reason for not wanting a permanent job but percentages are based on totals which

Proportions of employees doing temporary work, by age, United Kingdom, winter 1998/9, not seasonally adjusted





Source: Labour Force Survey

### imployment rate by ethnic group and whether born in the UK or not

Employment rate for those aged 25-49 by ethnic group and whether born in the UK or not, Great Britain, winter 1998/9, not seasonally adjusted

|                               |      |              | Per cent                                   |                |  |
|-------------------------------|------|--------------|--------------------------------------------|----------------|--|
|                               |      | Employment i | Average number of years since arrival in U |                |  |
|                               | Allb | Born in UK   | Not born<br>in UK                          | Not born in UK |  |
| Men                           |      |              |