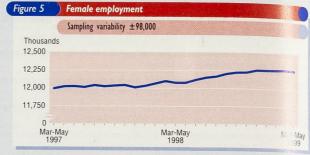

### **EMPLOYMENT**

- Men in employment up 16,000 since December 1998-February 1999 to 15.10 million in March-May 1999, and women up 4,000 in the same period to 12.26 million (Figures 4 and 5, Table B.1).
- People in full-time employment up 26,000 since December 1998-February 1999 to 20.56 million in March-May 1999. People in part-time employment down 10,000 over the same period to 6.80 million (Table B.1).
- Manufacturing employee jobs down by 153,000 in the three months to May 1999 compared with the same three months a year ago, at 4.01 million (Table B 12)
- The LFS estimate of the total number of actual hours worked per week was 901 million during March-May 1999, up 0.6 per cent from March-May 1998. This is due to an increase in total employment of 1.2 per cent over the year combined with a decrease of 0.5 per cent in average actual weekly hours (Table B.21).