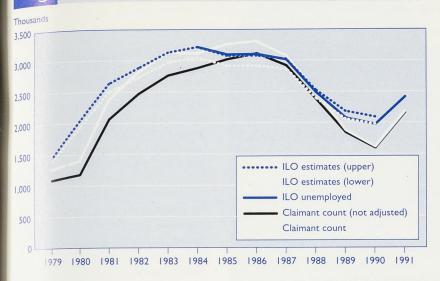

### 425 Estimating ILO unemployment before 1984

Is it possible to estimate unemployment on the ILO measure earlier than 1984, using

Penny Innes and Lisa Moralee, Office for National Statistics