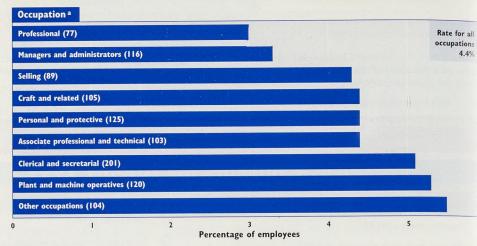

15 of this issue presents a series for fulltime employees showing o sickness absence as a percentage of usual hours worked, based on other questions asked in the

- Approximately 1 million employees had at least one day off in the reference week due to sickness.
- In spring 1999, 5 per cent of women employees took at least one day of sickness absence (566,000) compared with 3.8 per cent of men (475,000).
- Of those who were sick in the reference week, a quarter were away for just one day.
- Of those who were sick in the reference week, just over two-fifths were unable to work for six or seven days.

Percentage of employees absent from work for at least one day in the reference week due to sickness or injury, by occupation and industry, United Kingdom, spring 1999, not seasonally adjusted





- Occupations are coded according to the Standard Occupational Classification.
- ndustries are coded according to the Standard Industrial Classification.
- ( ) The figures shown in brackets are the number (in thousands) of employees absent from work for at least one day in the reference week.

Number of days unable to work in the reference week due to sickness or injury United Kingdom, spring 1999, not seasonally adjusted

|                                                                      |        | Thousands   | and per ce    |
|----------------------------------------------------------------------|--------|-------------|---------------|
|                                                                      | All    | Men         | Women         |
| least one working day off in th