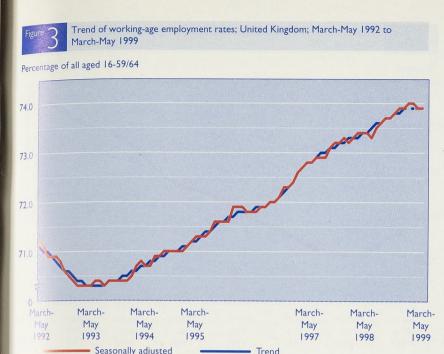

orce Survey data for March to May 1999 show that the working-age employment rate was 73.9 per cent, down slightly on the preceding three months. Survey estimates indicate oyment grew by 20,000 over the quarter and by 318,000 over the year.

- **Employment rate** was 73.9 per cent among people of working age in the March-May 1999 period, down from 74.0 per cent in December 1998-February 1999 and up from 73.4 per cent a year earlier (Figure 1, Table A.1).
- ILO unemployment rate was 6.2 per cent in the March-May 1999 period. down from 6.3 per cent in both December 1998-February 1999 and a year earlier (Figure 2, Table A.1).
- Employment was 27.36 million in March-May 1999, up 318,000 over the year (Table A. I).
- Workforce jobs rose by 85,000 over the year to 27.68 million in March 1999; this rise comprised 77,000 male jobs and 8,000 female jobs (Table A.3).
- ILO unemployment level was 1.80 million in March-May 1999. This is 26,000 lower than a year ago (Table A. I).
- OClaimant count down 5,200 in month to June to 1.28 million. Claimant count rate in June was 4.4 per cent, compared with 4.5 per cent in May (Table A.3).
- Economic activity rate was 78.8 per cent among people of working age in March-May 1999, down from 79.0 per cent in December 1998-February 1999 but up from 78.4 per cent a year earlier (Table A.1).
- Economic inactivity rate was 21.2 per cent among people of working age in the March-May 1999 period, up from 21.0 per cent in December 1998-February 1999 but down from 21.6 per cent a year earlier (Table A. I).
- GB headline rate for average earnings growth was 4.3 per cent in May compared with a year earlier. This is down 0.3 percentage points from the April
- New vacancies notified to Jobcentres up 7,400 in June to 223,800
- Stock of unfilled vacancies up 300 in June to 300,700 (Table G.1).