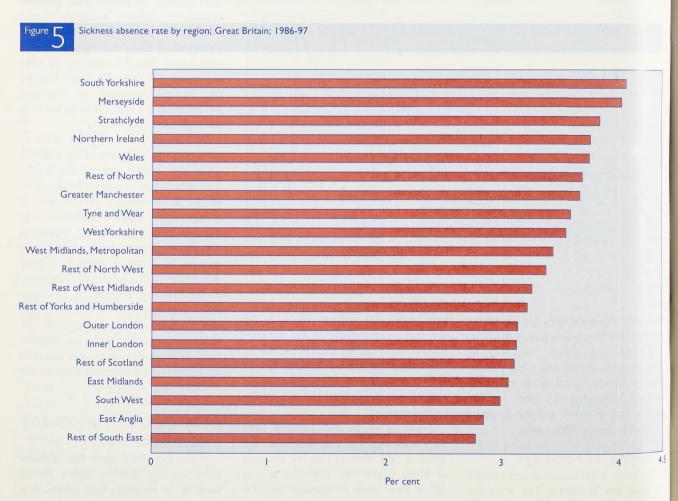

#### Weekly hours worked

The actual hours worked during the reference week and hours not worked but paid for under guarantee