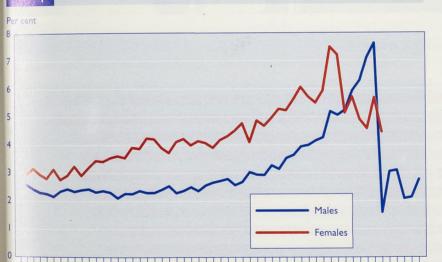

#### Weekly hours worked

The actual hours worked during the reference week and hours not worked but paid for under guarantee