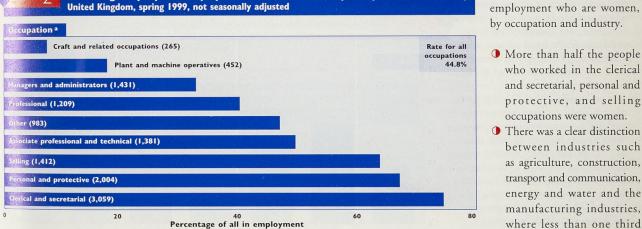

ate (%)     | 72.1         | 68.2     | 57.1                  | 73.3                        | 78.1       | 79.4  | 75.0         | 84.1     |
| unemployment rate (%)        | 5.2          | 5.8      | 7.2                   | 6.9                         | 3.6        | 2.8   | 4.8          | 6.8      |

per cent). Figure 2 displays the percentage of people in

• More than half the people who worked in the clerical and secretarial, personal and protective, and selling

occupations were women. • There was a clear distinction between industries such as agriculture, construction, transport and communication, energy and water and the manufacturing industries, where less than one third of all in employment were women, compared with most of the service industries where more than half were women.







Occupations are coded according to the Standard Occupational Classification.
 Industries are coded according to the Standard Industrial Classification.
 The figures shown in brackets are the number (in thousands) of women in employment.

August 1999

The Labour Force Survey provides information on the labour market status and type of employment undertaken by women with different family responsibilities (Table 3).

- There were 11.7 million women of working age in employment in spring 1999.
- The employment rate for working-age women was 68 per cent (compared with 78 per cent for working-age
- Among women with dependent children, those whose youngest dependent child was between 0-4 years of age had the highest rate of ILO unemployment (7

### 4 Temporary work by reason, sex and age

It