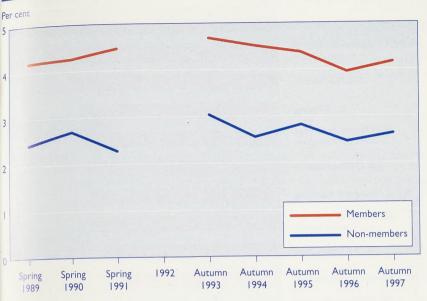

#### Weekly hours worked

The actual hours worked during the reference week and hours not worked but paid for under guarantee