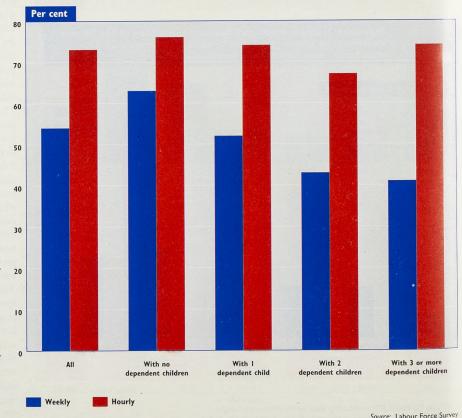

| 64                                |
| With 3 or more dependent children | 176                                        | 7.43                                 | 24.4                                          | 73                                |
|                                   |                                            |                                      |                                               |                                   |

Source: Labour Force Surve

a Based on those for whom earnings information is available.b Based on those for whom earnings information is available.

Women's average weekly and hourly earnings as a percentage of men's, for those in couples where both are employees, United Kingdom, winter 1998/9, not seasonally adjusted



### Feature

# Sickness absence in Great Britain: new quarterly and annual series from the GHS and LFS, 1971-1997

By **Tim Barmby**, University of Newcastle-upon-Tyne and Institute for Labour Research, Essex, Marco Ercolani, Institute for Labour Research, University of Essex and **John Treble**, University of Wales, Bangor and Institute for Labour Research, Essex

### (ey points

- me employees in Great Britain etween 1971 and 1984 from 3.75 per cent to about 3.2 per After 1984, it remained stable at a great cent.
- hroughout the period covered the study, sickness absence wed strong seasonal characteris-More absences occur in the winmonths (October to March) than the summer.
- rull-time male employees have ar sickness absence rates than full-female employees, and the gap ween the two gr