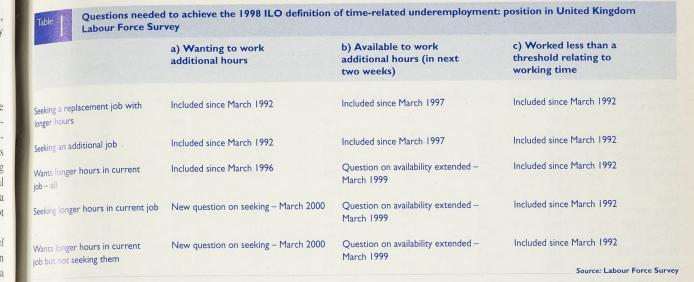

### 417 Using the LFS to estimate time-related underemployment

How well do LFS data meet the ILO definition of time-related underemployment?

James Jenkins and Richard Laux, Office for National Statistics

### 425 Estimating ILO unemployment before 1984

Is it possible to estimate unemployment on the ILO measure earlier than 1984, using

Penny Innes and Lisa Moralee, Office for National Statistics