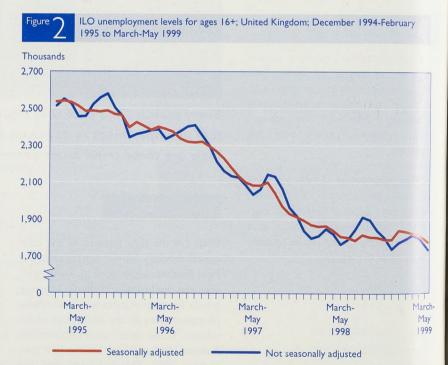

ment rate was 6.2 per cent, down from 6.3 per cent in both the preceding three months and a year ago. The claimant count fell by 5,200 in June. The average monthly een 5,200 over the last six months and 9,300 over the last three months.

- **Employment rate** was 73.9 per cent among people of working age in the March-May 1999 period, down from 74.0 per cent in December 1998-February 1999 and up from 73.4 per cent a year earlier (Figure 1, Table A.1).
- ILO unemployment rate was 6.2 per cent in the March-May 1999 period. down from 6.3 per cent in both December 1998-February 1999 and a year earlier (Figure 2, Table A.1).
- Employment was 27.36 million in March-May 1999, up 318,000 over the year (Table A. I).
- Workforce jobs rose by 85,000 over the year to 27.68 million in March 1999; this rise comprised 77,000 male jobs and 8,000 female jobs (Table A.3).
- ILO unemployment level was 1.80 million in March-May 1999. This is 26,000 lower than a year ago (Table A. I).
- OClaimant count down 5,200 in month to June to 1.28 million. Claimant count rate in June was 4.4 per cent, compared with 4.5 per cent in May (Table A.3).
- Economic activity rate was 78.8 per cent among people of working age in March-May 1999, down from 79.0 per cent in December 1998-February 1999 but up from 78.4 per cent a year earlier (Table A.1).
- Economic inactivity rate was 21.2 per cent among people of working age in the March-May 1999 period, up from 21.0 per cent in December 1998-February 1999 but down from 21.6 per cent a year earlier (Table A. I).
- GB headline rate for average earnings growth was 4.3 per cent in May compared with a year earlier. This is down 0.3 percentage points from the April
- New vacancies notified to Jobcentres up 7,400 in June to 223,800
- Stock of unfilled vacancies up 300 in June to 300,700 (Table G.1).

### UNEMPLOYMENT

- Number of people ILO unemployed for between six and 12 months up 17,000 over the year to 269,000 in March-May 1999 (Table C.1).
- ILO unemployment over 12 months fell 67,000 in year to stand at 515,000 in March-May 1999 (Table C.1).
- ILO unemployment for those aged 18 to 24 years fell 9,000 over the year to stand at 434,000 in March-May 1999 (Figure 6, Table C.1).
- ILO unemployment rate for UK Government Office Regions down in all regions over the year except the North East, East Midlands, West Midlands, South West and Wales. Highest rate is in the North East at 10.1 per cent and lowest is in the South East region at 3.7 per cent (Figure 7, Table C.11).
- Oclaimant count over 12 months (computerised claims only, unadjusted) shows a fall of 52,100 over the year to 315,700 in June 1999 (Table C.12).
- Total claimants aged 18-24 (computerised claims only, unadjusted) stood at 278,800 in June 1999, a fall of 47,400 over the year (Table C.12).
- Olaimant count aged 18 to 24 over 12 months (computerised claims only, unadjusted) stood at 13,100 in June 1999, a fall of 36,500 over the year (Table C. 12)
- Number of people in categories affected by New Deal (computerised claims only, unadjusted):