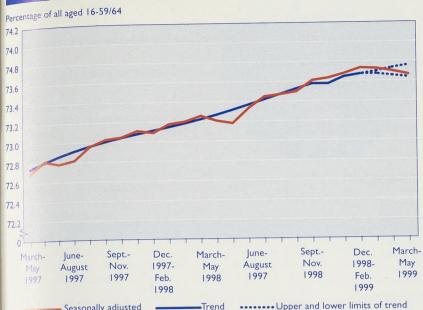

- **Employment rate** was 73.9 per cent among people of working age in the March-May 1999 period, down from 74.0 per cent in December 1998-February 1999 and up from 73.4 per cent a year earlier (Figure 1, Table A.1).
- ILO unemployment rate was 6.2 per cent in the March-May 1999 period. down from 6.3 per cent in both December 1998-February 1999 and a year earlier (Figure 2, Table A.1).
- Employment was 27.36 million in March-May 1999, up 318,000 over the year (Table A. I).
- Workforce jobs rose by 85,000 over the year to 27.68 million in March 1999; this rise comprised 77,000 male jobs and 8,000 female jobs (Table A.3).
- ILO unemployment level was 1.80 million in March-May 1999. This is 26,000 lower than a year ago (Table A. I).
- OClaimant count down 5,200 in month to June to 1.28 million. Claimant count rate in June was 4.4 per cent, compared with 4.5 per cent in May (Table A.3).
- Economic activity rate was 78.8 per cent among people of working age in March-May 1999, down from 79.0 per cent in December 1998-February 1999 but up from 78.4 per cent a year earlier (Table A.1).
- Economic inactivity rate was 21.2 per cent among people of working age in the March-May 1999 period, up from 21.0 per cent in December 1998-February 1999 but down from 21.6 per cent a year earlier (Table A. I).
- GB headline rate for average earnings growth was 4.3 per cent in May compared with a year earlier. This is down 0.3 percentage points from the April
- New vacancies notified to Jobcentres up 7,400 in June to 223,800
- Stock of unfilled vacancies up 300 in June to 300,700 (Table G.1).