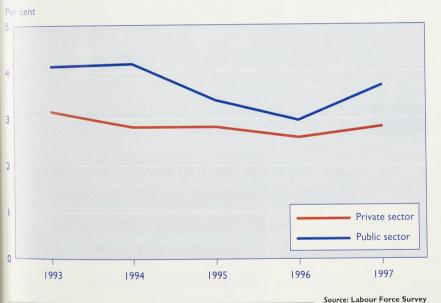

in managerial competence. Industrial structures differ considerably across regions. In Scotland, there is a sharp difference in behaviour between Strathclyde and the rest of Scotland. Wales and Northern Ireland have high absence rates relative to England. The statistics presented here do disguise some changes over time. For instance, the north/south differences have tended to diminish.

### Absence, trades unions and industrial sector

Figures 6 and 7 show that absence rates are considerably higher among trade union members than others. It is also true that public sector absence

a Calendar quarters: quarter I January to March, etc.



\_ Source: Labour Force Survey





Source: Labour Force Survey

### Sickness absence rate by private and public sector split; Great Britain; 1993 to 1997



rates exceed private sector ones. Once again, these facts deserve additional research. Since the public sector is more heavily unionised than the private sector, the facts are not unrelated, but the union/non-union differential is almost certainly driven by other factors (e.g. industrial structure and sex ratios).

### Absence and industry

The current Standard Industrial Classification was introduced in 1993/4, and the statistics plotted in Figure 8 show mean absence rates for main Divisions A to O. Divisions P (private households with employed persons) and Q (extra-territorial organisations) have been omitted. The figure

confirms the earlier observation that employees in the public sector experience a higher absence rate than those in the private sector (SIC L, M and N). The one excep