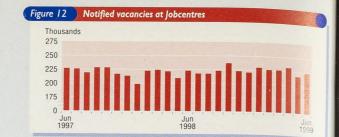

#### VACANCIES

- New vacancies notified to Jobcentres were 900 higher than the same month last year (Figure 12, Table G.1).
- Stock of unfilled vacancies at lobcentres were 3,100 higher than the same month last year (Table G.1)
- Placings by Jobcentres up by 6,900 in June to stand at 117,600 (Table G.1).

- **Employment rate** was 73.9 per cent among people of working age in the March-May 1999 period, down from 74.0 per cent in December 1998-February 1999 and up from 73.4 per cent a year earlier (Figure 1, Table A.1).
- ILO unemployment rate was 6.2 per cent in the March-May 1999 period. down from 6.3 per cent in both December 1998-February 1999 and a year earlier (Figure 2, Table A.1).
- Employment was 27.36 million in March-May 1999, up 318,000 over the year (Table A. I).
- Workforce jobs rose by 85,000 over the year to 27.68 million in March 1999; this rise comprised 77,000 male jobs and 8,000 female jobs (Table A.3).
- ILO unemployment level was 1.80 million in March-May 1999. This is 26,000 lower than a year ago (Table A. I).
- OClaimant count down 5,200 in month to June to 1.28 million. Claimant count rate in June was 4.4 per cent, compared with 4.5 per cent in May (Table A.3).
- Economic activity rate was 78.8 per cent among people of working age in March-May 1999, down from 79.0 per cent in December 1998-February 1999 but up from 78.4 per cent a year earlier (Table A.1).
- Economic inactivity rate was 21.2 per cent among people of working age in the March-May 1999 period, up from 21.0 per cent in December 1998-February 1999 but down from 21.6 per cent a year earlier (Table A. I).
- GB headline rate for average earnings growth was 4.3 per cent in May compared with a year earlier. This is down 0.3 percentage points from the April
- New vacancies notified to Jobcentres up 7,400 in June to 223,800
- Stock of unfilled vacancies up 300 in June to 300,700 (Table G.1).