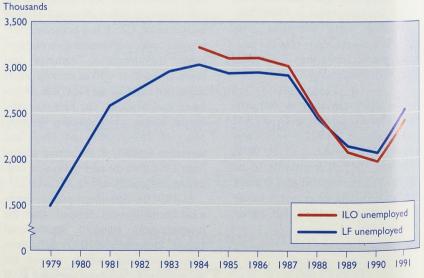

### 425 Estimating ILO unemployment before 1984

Is it possible to estimate unemployment on the ILO measure earlier than 1984, using

Penny Innes and Lisa Moralee, Office for National Statistics