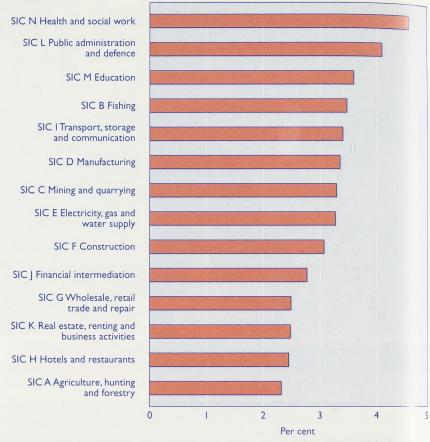

ce because their added responsibility makes them keener to secure employment by not missing work. Alternatively, the added responsibilities of working and caring for children may combine to cause higher levels of their own illness, or employees could misreport absence due to children's illness as being due to their own illness. The interaction of sex, marital status and children may also be important.
- Another factor affecting absence rates may be the proportion of people who are self-employed in each industry. For example, SIC A (agriculture, hunting and forestry) has the lowest absence rate and it may be that the high proportion of the self-employed affects the absence rate of employees.

Figure 8 Sickness absence rate by Standard Industrial Classification 1992; Great Britain; 1994-97



Source: Labour Force Prey



In future work, it is hoped to look at the impact of the self-employed on the absence rates of employees.

• Finally, the statistics shown here refer only to full-time employees. It is rather more difficult to extract similar summary statistics for part-time employees, but the authors intend to

do this in the near future in order to create a fuller picture of sickness absence in Britain since 1984.

### Acknowledgements

The authors are grateful to David Blackaby who pointed out the feasibili-

ty of the project; to colleagues at the Institute for Labour Research at the University of Essex for helpful comments; to the ESRC Data Archive for providing the data; and to the Leverhulme Trust for funding through the Institute for Labour Research.

### lote

A mont