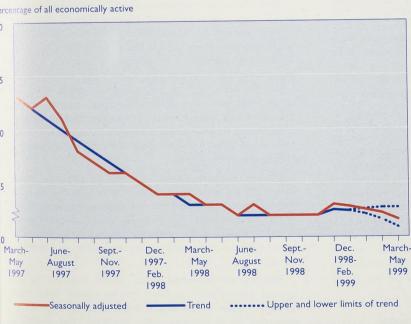

- **Employment rate** was 73.9 per cent among people of working age in the March-May 1999 period, down from 74.0 per cent in December 1998-February 1999 and up from 73.4 per cent a year earlier (Figure 1, Table A.1).
- ILO unemployment rate was 6.2 per cent in the March-May 1999 period. down from 6.3 per cent in both December 1998-February 1999 and a year earlier (Figure 2, Table A.1).
- Employment was 27.36 million in March-May 1999, up 318,000 over the year (Table A. I).
- Workforce jobs rose by 85,000 over the year to 27.68 million in March 1999; this rise comprised 77,000 male jobs and 8,000 female jobs (Table A.3).
- ILO unemployment level was 1.80 million in March-May 1999. This is 26,000 lower than a year ago (Table A. I).
- OClaimant count down 5,200 in month to June to 1.28 million. Claimant count rate in June was 4.4 per cent, compared with 4.5 per cent in May (Table A.3).
- Economic activity rate was 78.8 per cent among people of working age in March-May 1999, down from 79.0 per cent in December 1998-February 1999 but up from 78.4 per cent a year earlier (Table A.1).
- Economic inactivity rate was 21.2 per cent among people of working age in the March-May 1999 period, up from 21.0 per cent in December 1998-February 1999 but down from 21.6 per cent a year earlier (Table A. I).
- GB headline rate for average earnings growth was 4.3 per cent in May compared with a year earlier. This is down 0.3 percentage points from the April
- New vacancies notified to Jobcentres up 7,400 in June to 223,800
- Stock of unfilled vacancies up 300 in June to 300,700 (Table G.1).

### UNEMPLOYMENT

- Number of people ILO unemployed for between six and 12 months up 17,000 over the year to 269,000 in March-May 1999 (Table C.1).
- ILO unemployment over 12 months fell 67,000 in year to stand at 515,000 in March-May 1999 (Table C.1).
- ILO unemployment for those aged 18 to 24 years fell 9,000 over the year to stand at 434,000 in March-May 1999 (Figure 6, Table C.1).
- ILO unemployment rate for UK Government Office Regions down in all regions over the year except the North East, East Midlands, West Midlands, South West and Wales. Highest rate is in the North East at 10.1 per cent and lowest is in the South East region at 3.7 per cent (Figure 7, Table C.11).
- Oclaimant count over 12 months (computerised claims only, unadjusted) shows a fall of 52,100 over the year to 315,700 in June 1999 (Table C.12).
- Total claimants aged 18-24 (computerised claims only, unadjusted) stood at 278,800 in June 1999, a fall of 47,400 over the year (Table C.12).
- Olaimant count aged 18 to 24 over 12 months (computerised claims only, unadjusted) stood at 13,100 in June 1999, a fall of 36,500 over the year (Table C. 12)
- Number of people in categories affected by New Deal (computerised claims only, unadjusted):