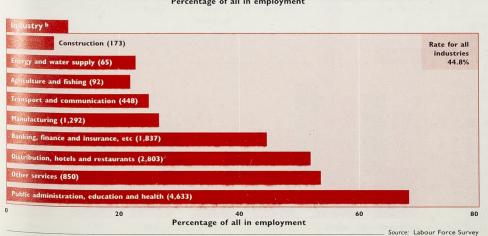

e (%)     | 72.1         | 68.2     | 57.1                  | 73.3                        | 78.1       | 79.4  | 75.0         | 84.1     |
| unemployment rate (%)        | 5.2          | 5.8      | 7.2                   | 6.9                         | 3.6        | 2.8   | 4.8          | 6.8      |

per cent). Figure 2 displays the percentage of people in

• More than half the people who worked in the clerical and secretarial, personal and protective, and selling

occupations were women. • There was a clear distinction between industries such as agriculture, construction, transport and communication, energy and water and the manufacturing industries, where less than one third of all in employment were women, compared with most of the service industries where more than half were women.







Occupations are coded according to the Standard Occupational Classification.
 Industries are coded according to the Standard Industrial Classification.
 The figures shown in brackets are the number (in thousands) of women in employment.

August 1999

The Labour Force Survey provides information on the labour market status and type of employment undertaken by women with different family responsibilities (Table 3).

- There were 11.7 million women of working age in employment in spring 1999.
- The employment rate for working-age women was 68 per cent (compared with 78 per cent for working-age
- Among women with dependent children, those whose youngest dependent child was between 0-4 years of age had the highest rate of ILO unemployment (7

### 4 Temporary work by reason, sex and age

It is