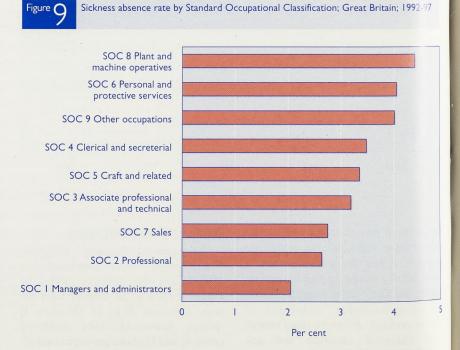

sibility makes them keener to secure employment by not missing work. Alternatively, the added responsibilities of working and caring for children may combine to cause higher levels of their own illness, or employees could misreport absence due to children's illness as being due to their own illness. The interaction of sex, marital status and children may also be important.
- Another factor affecting absence rates may be the proportion of people who are self-employed in each industry. For example, SIC A (agriculture, hunting and forestry) has the lowest absence rate and it may be that the high proportion of the self-employed affects the absence rate of employees.

Figure 8 Sickness absence rate by Standard Industrial Classification 1992; Great Britain; 1994-97



Source: Labour Force Prey



In future work, it is hoped to look at the impact of the self-employed on the absence rates of employees.

• Finally, the statistics shown here refer only to full-time employees. It is rather more difficult to extract similar summary statistics for part-time employees, but the authors intend to

do this in the near future in order to create a fuller picture of sickness absence in Britain since 1984.

### Acknowledgements

The authors are grateful to David Blackaby who pointed out the feasibili-

ty of the project; to colleagues at the Institute for Labour Research at the University of Essex for helpful comments; to the ESRC Data Archive for providing the data; and to the Leverhulme Trust for funding through the Institute for Labour Research.

### lote

A monthly sickness absence series f