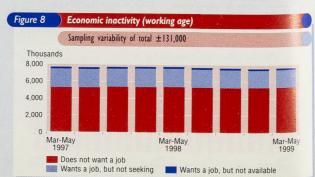

### **ECONOMIC ACTIVITY AND INACTIVITY**

- Number of economically active people was 29.16 million in March-May 1999. Of this total, 16.21 million were men and 12.95 million were women (Table D.1).
- Number of economically inactive people of working age was 7.61 million in March-May 1999. Of this total, 5.29 million people did not want a job and 2.10 million wanted a job but had not actively looked for one (Figure 8, Table D.2).
- The LFS shows that the net increase of the number in employment was 318,000 in the year to March-May 1999. This was balanced by a decrease in the ILO unemployed of 26,000, a decrease in the number of economically inactive of 134,000, and an increase in the total population aged 16 and over of 157,000 (Table A.1).
- Economic activity rate for men was 84.6 per cent of all persons of working age in March-May 1999, down from 84.8 per cent in December 1998-February 1999, while the rate for women was 72.5 per cent for the same period, down from 72.7 per cent (Table D.1).
- Economic inactivity rate for men of working age was 15.4 per cent in March-May 1999, up from 15.2 per cent in December 1998-February 1999, while the rate for women was 27.5 per cent for the same period, up from 27.3 per cent (Table D.3).