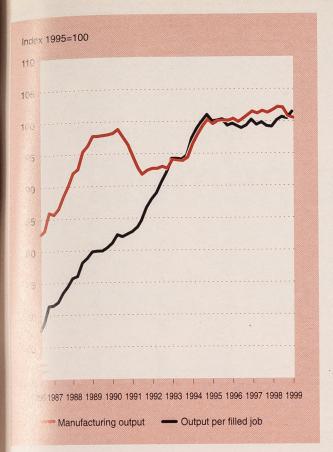

### PRODUCTIVITY AND UNIT WAGE COSTS

- Manufacturing output was 1.1 per cent lower in the three months ending May 1999, compared with a year earlier (Table B.32).
- Manufacturing productivity in terms of output per filled job was 3.0 per cent higher in the three months ending May 1999, compared with a year earlier (Table B.32).
- Manufacturing unit wage costs rose by 0.5 per cent in the three months ending May 1999 compared with a year earlier (Table E.21).
- Whole economy output per filled job was 0.5 per cent higher in the first quarter of 1999 compared with a year earlier (Figure 10, Table B.32).
- Whole economy unit wage costs were 4.5 per cent higher in the first quarter of 1999 compared with a year earlier (Figure 10, Table E.21).