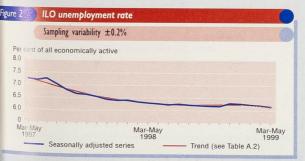

- **Employment rate** was 73.9 per cent among people of working age in the March-May 1999 period, down from 74.0 per cent in December 1998-February 1999 and up from 73.4 per cent a year earlier (Figure 1, Table A.1).
- ILO unemployment rate was 6.2 per cent in the March-May 1999 period. down from 6.3 per cent in both December 1998-February 1999 and a year earlier (Figure 2, Table A.1).
- Employment was 27.36 million in March-May 1999, up 318,000 over the year (Table A. I).
- Workforce jobs rose by 85,000 over the year to 27.68 million in March 1999; this rise comprised 77,000 male jobs and 8,000 female jobs (Table A.3).
- ILO unemployment level was 1.80 million in March-May 1999. This is 26,000 lower than a year ago (Table A. I).
- OClaimant count down 5,200 in month to June to 1.28 million. Claimant count rate in June was 4.4 per cent, compared with 4.5 per cent in May (Table A.3).
- Economic activity rate was 78.8 per cent among people of working age in March-May 1999, down from 79.0 per cent in December 1998-February 1999 but up from 78.4 per cent a year earlier (Table A.1).
- Economic inactivity rate was 21.2 per cent among people of working age in the March-May 1999 period, up from 21.0 per cent in December 1998-February 1999 but down from 21.6 per cent a year earlier (Table A. I).
- GB headline rate for average earnings growth was 4.3 per cent in May compared with a year earlier. This is down 0.3 percentage points from the April
- New vacancies notified to Jobcentres up 7,400 in June to 223,800
- Stock of unfilled vacancies up 300 in June to 300,700 (Table G.1).