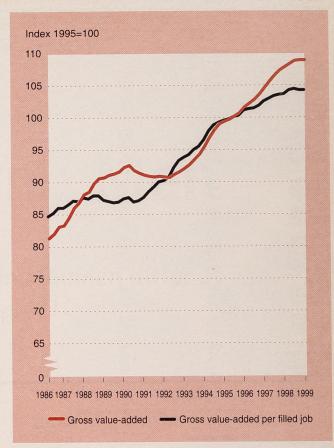

### PRODUCTIVITY AND UNIT WAGE COSTS

- Manufacturing output was 1.1 per cent lower in the three months ending May 1999, compared with a year earlier (Table B.32).
- Manufacturing productivity in terms of output per filled job was 3.0 per cent higher in the three months ending May 1999, compared with a year earlier (Table B.32).
- Manufacturing unit wage costs rose by 0.5 per cent in the three months ending May 1999 compared with a year earlier (Table E.21).
- Whole economy output per filled job was 0.5 per cent higher in the first quarter of 1999 compared with a year earlier (Figure 10, Table B.32).
- Whole economy unit wage costs were 4.5 per cent higher in the first quarter of 1999 compared with a year earlier (Figure 10, Table E.21).