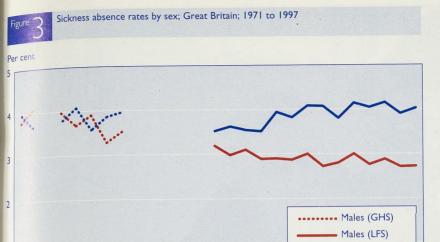

#### Weekly hours worked

The actual hours worked during the reference week and hours not worked but paid for under guarantee