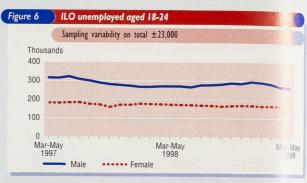

### UNEMPLOYMENT

- Number of people ILO unemployed for between six and 12 months up 17,000 over the year to 269,000 in March-May 1999 (Table C.1).
- ILO unemployment over 12 months fell 67,000 in year to stand at 515,000 in March-May 1999 (Table C.1).
- ILO unemployment for those aged 18 to 24 years fell 9,000 over the year to stand at 434,000 in March-May 1999 (Figure 6, Table C.1).
- ILO unemployment rate for UK Government Office Regions down in all regions over the year except the North East, East Midlands, West Midlands, South West and Wales. Highest rate is in the North East at 10.1 per cent and lowest is in the South East region at 3.7 per cent (Figure 7, Table C.11).
- Oclaimant count over 12 months (computerised claims only, unadjusted) shows a fall of 52,100 over the year to 315,700 in June 1999 (Table C.12).
- Total claimants aged 18-24 (computerised claims only, unadjusted) stood at 278,800 in June 1999, a fall of 47,400 over the year (Table C.12).
- Olaimant count aged 18 to 24 over 12 months (computerised claims only, unadjusted) stood at 13,100 in June 1999, a fall of 36,500 over the year (Table C. 12)
- Number of people in categories affected by New Deal (computerised claims only, unadjusted):