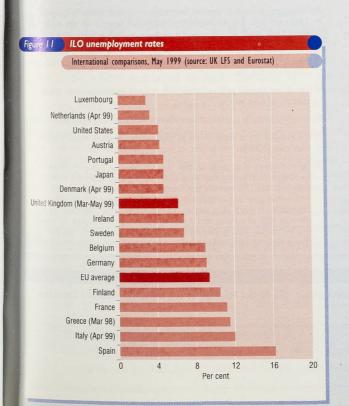

### INTERNATIONAL COMPARISONS

- UK ILO unemployment rate in March-May 1999 was 6.2 per cent, below the EU average of 9.4 per cent in May 1999 and lower than all EU countries except Austria, Denmark, Luxembourg, the Netherlands and Portugal (Figure 11, Table C.15).
- UK ILO unemployment rate among under-25s at 13.3 per cent in March-May 1999 was lower than all EU countries except Austria, Denmark, Germany, Ireland, Luxembourg, the Netherlands and Portugal.
- In EU countries there was an average increase in consumer prices of 1.1 per cent (provisional) over the 12 months to May, compared with 1.3 per cent in the UK. Over the same period consumer prices rose in France by 0.5 per cent (provisional) and in Germany by 0.4 per cent.