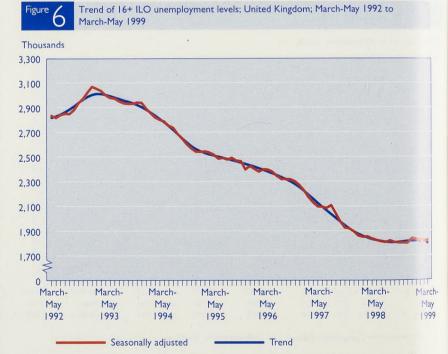

### UNEMPLOYMENT

- Number of people ILO unemployed for between six and 12 months up 17,000 over the year to 269,000 in March-May 1999 (Table C.1).
- ILO unemployment over 12 months fell 67,000 in year to stand at 515,000 in March-May 1999 (Table C.1).
- ILO unemployment for those aged 18 to 24 years fell 9,000 over the year to stand at 434,000 in March-May 1999 (Figure 6, Table C.1).
- ILO unemployment rate for UK Government Office Regions down in all regions over the year except the North East, East Midlands, West Midlands, South West and Wales. Highest rate is in the North East at 10.1 per cent and lowest is in the South East region at 3.7 per cent (Figure 7, Table C.11).
- Oclaimant count over 12 months (computerised claims only, unadjusted) shows a fall of 52,100 over the year to 315,700 in June 1999 (Table C.12).
- Total claimants aged 18-24 (computerised claims only, unadjusted) stood at 278,800 in June 1999, a fall of 47,400 over the year (Table C.12).
- Olaimant count aged 18 to 24 over 12 months (computerised claims only, unadjusted) stood at 13,100 in June 1999, a fall of 36,500 over the year (Table C. 12)
- Number of people in categories affected by New Deal (computerised claims only, unadjusted):