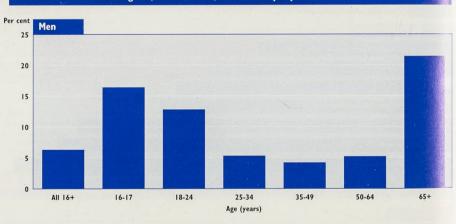

| 41                                                                                                                            |
|                              | 33<br>45<br>56<br>44<br>*<br>31<br>*<br>28<br>37<br>35<br>31 | 33 34<br>45 13<br>56 11<br>44 33<br>* 68<br>31 38<br>* 69<br>28 37<br>37 29<br>35 30<br>31 44 | 33 34 32<br>45 13 42<br>56 11 33<br>44 33 23<br>* 68 *<br>31 38 32<br>* 69 17<br>28 37 34<br>37 29 34<br>35 30 35<br>31 44 25 |

\* Sample size too small for a reliable estimate. a Total includes those who did not give a reason for not wanting a permanent job but percentages are based on totals which

Proportions of employees doing temporary work, by age, United Kingdom, winter 1998/9, not seasonally adjusted





Source: Labour Force Survey

### imployment rate by ethnic group and whether born in the UK or not

Employment rate for those aged 25-49 by ethnic group and whether born in the UK or not, Great Britain, winter 1998/9, not seasonally adjusted

|                               |      |              | Per cent                                   |                |  |
|-------------------------------|------|--------------|--------------------------------------------|----------------|--|
|                               |      | Employment i | Average number of years since arrival in U |                |  |
|                               | Allb | Born in UK   | Not born<br>in UK                          | Not born in UK |  |
| Men                           |      |              |