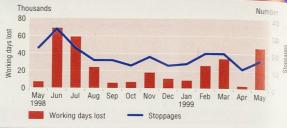

### LABOUR DISPUTES (not seasonally adjusted)

- Number of working days lost in the 12 months to May 1999 is provisionally estimated to be 313,000, from 156 stoppages. Some 39 per cent of the days lost were in the transport, storage and communication group, 15 per cent were in manufacturing industries, and 11 per cent were lost in public administration.
- Number of working days lost to labour disputes in May 1999 is provisionally estimated to be 47,500, from 16 stoppages (Figure 13, Tables G.11 and G.12).