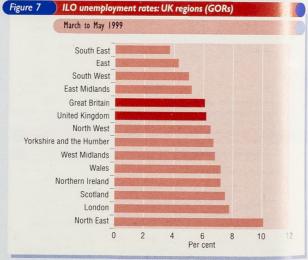

### UNEMPLOYMENT

- Number of people ILO unemployed for between six and 12 months up 17,000 over the year to 269,000 in March-May 1999 (Table C.1).
- ILO unemployment over 12 months fell 67,000 in year to stand at 515,000 in March-May 1999 (Table C.1).
- ILO unemployment for those aged 18 to 24 years fell 9,000 over the year to stand at 434,000 in March-May 1999 (Figure 6, Table C.1).
- ILO unemployment rate for UK Government Office Regions down in all regions over the year except the North East, East Midlands, West Midlands, South West and Wales. Highest rate is in the North East at 10.1 per cent and lowest is in the South East region at 3.7 per cent (Figure 7, Table C.11).
- Oclaimant count over 12 months (computerised claims only, unadjusted) shows a fall of 52,100 over the year to 315,700 in June 1999 (Table C.12).
- Total claimants aged 18-24 (computerised claims only, unadjusted) stood at 278,800 in June 1999, a fall of 47,400 over the year (Table C.12).
- Olaimant count aged 18 to 24 over 12 months (computerised claims only, unadjusted) stood at 13,100 in June 1999, a fall of 36,500 over the year (Table C. 12)
- Number of people in categories affected by New Deal (computerised claims only, unadjusted):