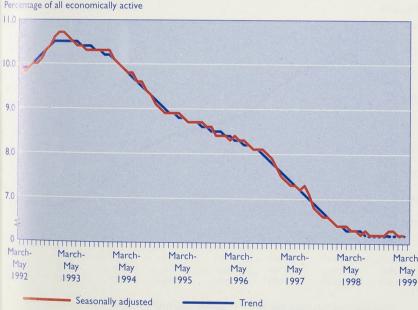

- **Employment rate** was 73.9 per cent among people of working age in the March-May 1999 period, down from 74.0 per cent in December 1998-February 1999 and up from 73.4 per cent a year earlier (Figure 1, Table A.1).
- ILO unemployment rate was 6.2 per cent in the March-May 1999 period. down from 6.3 per cent in both December 1998-February 1999 and a year earlier (Figure 2, Table A.1).
- Employment was 27.36 million in March-May 1999, up 318,000 over the year (Table A. I).
- Workforce jobs rose by 85,000 over the year to 27.68 million in March 1999; this rise comprised 77,000 male jobs and 8,000 female jobs (Table A.3).
- ILO unemployment level was 1.80 million in March-May 1999. This is 26,000 lower than a year ago (Table A. I).
- OClaimant count down 5,200 in month to June to 1.28 million. Claimant count rate in June was 4.4 per cent, compared with 4.5 per cent in May (Table A.3).
- Economic activity rate was 78.8 per cent among people of working age in March-May 1999, down from 79.0 per cent in December 1998-February 1999 but up from 78.4 per cent a year earlier (Table A.1).
- Economic inactivity rate was 21.2 per cent among people of working age in the March-May 1999 period, up from 21.0 per cent in December 1998-February 1999 but down from 21.6 per cent a year earlier (Table A. I).
- GB headline rate for average earnings growth was 4.3 per cent in May compared with a year earlier. This is down 0.3 percentage points from the April
- New vacancies notified to Jobcentres up 7,400 in June to 223,800
- Stock of unfilled vacancies up 300 in June to 300,700 (Table G.1).