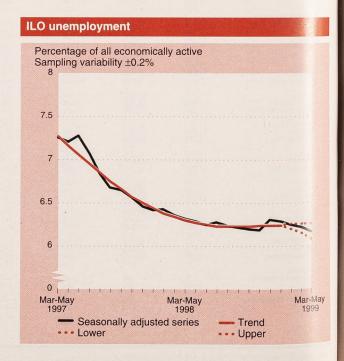

ment rate was 6.2 per cent, down from 6.3 per cent in both the preceding three months and a year ago. The claimant count fell by 5,200 in June. The average monthly een 5,200 over the last six months and 9,300 over the last three months.

- **Employment rate** was 73.9 per cent among people of working age in the March-May 1999 period, down from 74.0 per cent in December 1998-February 1999 and up from 73.4 per cent a year earlier (Figure 1, Table A.1).
- ILO unemployment rate was 6.2 per cent in the March-May 1999 period. down from 6.3 per cent in both December 1998-February 1999 and a year earlier (Figure 2, Table A.1).
- Employment was 27.36 million in March-May 1999, up 318,000 over the year (Table A. I).
- Workforce jobs rose by 85,000 over the year to 27.68 million in March 1999; this rise comprised 77,000 male jobs and 8,000 female jobs (Table A.3).
- ILO unemployment level was 1.80 million in March-May 1999. This is 26,000 lower than a year ago (Table A. I).
- OClaimant count down 5,200 in month to June to 1.28 million. Claimant count rate in June was 4.4 per cent, compared with 4.5 per cent in May (Table A.3).
- Economic activity rate was 78.8 per cent among people of working age in March-May 1999, down from 79.0 per cent in December 1998-February 1999 but up from 78.4 per cent a year earlier (Table A.1).
- Economic inactivity rate was 21.2 per cent among people of working age in the March-May 1999 period, up from 21.0 per cent in December 1998-February 1999 but down from 21.6 per cent a year earlier (Table A. I).
- GB headline rate for average earnings growth was 4.3 per cent in May compared with a year earlier. This is down 0.3 percentage points from the April
- New vacancies notified to Jobcentres up 7,400 in June to 223,800
- Stock of unfilled vacancies up 300 in June to 300,700 (Table G.1).