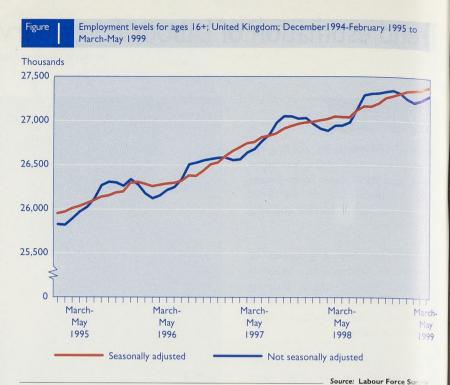

orce Survey data for March to May 1999 show that the working-age employment rate was 73.9 per cent, down slightly on the preceding three months. Survey estimates indicate oyment grew by 20,000 over the quarter and by 318,000 over the year.

- **Employment rate** was 73.9 per cent among people of working age in the March-May 1999 period, down from 74.0 per cent in December 1998-February 1999 and up from 73.4 per cent a year earlier (Figure 1, Table A.1).
- ILO unemployment rate was 6.2 per cent in the March-May 1999 period. down from 6.3 per cent in both December 1998-February 1999 and a year earlier (Figure 2, Table A.1).
- Employment was 27.36 million in March-May 1999, up 318,000 over the year (Table A. I).
- Workforce jobs rose by 85,000 over the year to 27.68 million in March 1999; this rise comprised 77,000 male jobs and 8,000 female jobs (Table A.3).
- ILO unemployment level was 1.80 million in March-May 1999. This is 26,000 lower than a year ago (Table A. I).
- OClaimant count down 5,200 in month to June to 1.28 million. Claimant count rate in June was 4.4 per cent, compared with 4.5 per cent in May (Table A.3).
- Economic activity rate was 78.8 per cent among people of working age in March-May 1999, down from 79.0 per cent in December 1998-February 1999 but up from 78.4 per cent a year earlier (Table A.1).
- Economic inactivity rate was 21.2 per cent among people of working age in the March-May 1999 period, up from 21.0 per cent in December 1998-February 1999 but down from 21.6 per cent a year earlier (Table A. I).
- GB headline rate for average earnings growth was 4.3 per cent in May compared with a year earlier. This is down 0.3 percentage points from the April
- New vacancies notified to Jobcentres up 7,400 in June to 223,800
- Stock of unfilled vacancies up 300 in June to 300,700 (Table G.1).