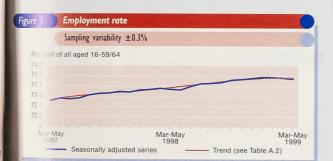

- **Employment rate** was 73.9 per cent among people of working age in the March-May 1999 period, down from 74.0 per cent in December 1998-February 1999 and up from 73.4 per cent a year earlier (Figure 1, Table A.1).
- ILO unemployment rate was 6.2 per cent in the March-May 1999 period. down from 6.3 per cent in both December 1998-February 1999 and a year earlier (Figure 2, Table A.1).
- Employment was 27.36 million in March-May 1999, up 318,000 over the year (Table A. I).
- Workforce jobs rose by 85,000 over the year to 27.68 million in March 1999; this rise comprised 77,000 male jobs and 8,000 female jobs (Table A.3).
- ILO unemployment level was 1.80 million in March-May 1999. This is 26,000 lower than a year ago (Table A. I).
- OClaimant count down 5,200 in month to June to 1.28 million. Claimant count rate in June was 4.4 per cent, compared with 4.5 per cent in May (Table A.3).
- Economic activity rate was 78.8 per cent among people of working age in March-May 1999, down from 79.0 per cent in December 1998-February 1999 but up from 78.4 per cent a year earlier (Table A.1).
- Economic inactivity rate was 21.2 per cent among people of working age in the March-May 1999 period, up from 21.0 per cent in December 1998-February 1999 but down from 21.6 per cent a year earlier (Table A. I).
- GB headline rate for average earnings growth was 4.3 per cent in May compared with a year earlier. This is down 0.3 percentage points from the April
- New vacancies notified to Jobcentres up 7,400 in June to 223,800
- Stock of unfilled vacancies up 300 in June to 300,700 (Table G.1).