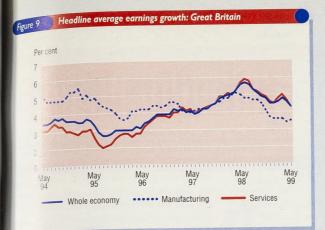

line rate of growth of average earnings in May was 4.3 per cent, down from 4.6 per cent in April.

mates from the LFS appear in Table A.2.

### GB AVERAGE EARNINGS

- Headline (three-month average) rate of increase in average earnings for the whole economy in the year to May 1999 was provisionally estimated to be 4.3 per cent, down 0.3 percentage points from the April rate (Figure 9,
- The actual increase in whole economy average earnings in the year to May 1999 was 4.1 per cent (Table E.1).
- In the manufacturing industries, the headline (three-month average) increase for May was 3.5 per cent, down 0.1 percentage point from the April rate (Figure 9, Table E. I).
- The production industries headline (three-month average) increase was 3.4 per cent for May, unchanged from the April figure (Table E.I).
- In the service industries the headline (three-month average) increase was 4.3 per cent in May, a decrease of 0.4 percentage points from the April rate (Figure 9,
- Private sector headline (three-month average) increase for May was 4.2 per cent compared with a year earlier, down 0.5 percentage points from the April rate (Table E. I).
- Public sector headline (three-month average) increase for May was 4.5 per cent compared with a year earlier, a 0.2 per cent increase from the April rate (Table E.1).