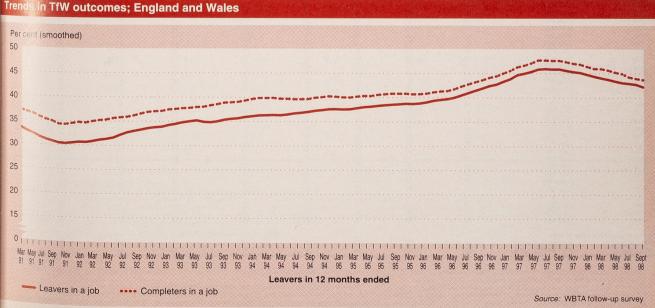

### GOVERNMENT EMPLOYMENT AND TRAINING MEASURES (not seasonally adjusted)

- The participating on Other Training (OT) in England and Wales as at 28 March 1999 was 29 per cent lower than a year previously (Table F.1).
- The proportion of OT leavers between October 1997 and September 1998 who were in a job six months after leaving was 65 per cent, one percentage point less than for the preceding 12 months (Table F.5).
- The number participating in Work-based training for adults in England and Wales as at 28 March 1999 was 21 per cent lower than it had been 12 months earlier (Table F.1)
- The proportion of leavers from Work-based training for adults between October 1997 and September 1998 who were in a job six months after leaving was 42 per cent, four percentage points less than a year earlier (Table F.3).
- The number of people on Modern Apprenticeships in England and Wales
- Over 284,000 18 to 24-year-olds had started on New Deal by the end on 1999 - 140,300 had left, leaving 140,600 participants at the end of April 1999 (Table
- Some 44 per cent of these leavers entered sustained unsubsidised jobs, 13 per cent transferred to other benefits, 9 per cent left for other known reasons and 34 per for unknown reasons (Table F.14).
- New Deal for the Long Term Unemployed 50,000 had left, leaving 78,300 partic ating at the end of April 1999 (Table F.16).
- 12,520 people had entered sustained jobs by the end of April 1999, of which 9