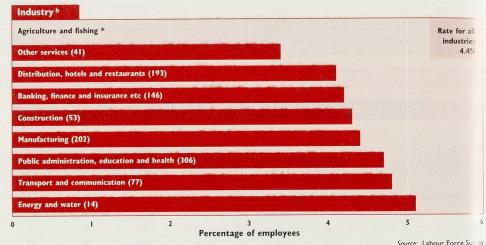

of this issue presents a series for fulltime employees showing o sickness absence as a percentage of usual hours worked, based on other questions asked in the

- Approximately 1 million employees had at least one day off in the reference week due to sickness.
- In spring 1999, 5 per cent of women employees took at least one day of sickness absence (566,000) compared with 3.8 per cent of men (475,000).
- Of those who were sick in the reference week, a quarter were away for just one day.
- Of those who were sick in the reference week, just over two-fifths were unable to work for six or seven days.

Percentage of employees absent from work for at least one day in the reference week due to sickness or injury, by occupation and industry, United Kingdom, spring 1999, not seasonally adjusted





- Occupations are coded according to the Standard Occupational Classification.
- ndustries are coded according to the Standard Industrial Classification.
- ( ) The figures shown in brackets are the number (in thousands) of employees absent from work for at least one day in the reference week.

Number of days unable to work in the reference week due to sickness or injury United Kingdom, spring 1999, not seasonally adjusted

|                                                                      |        | Thousands   | and per ce    |
|----------------------------------------------------------------------|--------|-------------|---------------|
|                                                                      | All    | Men         | Women         |
| least one working day off in the