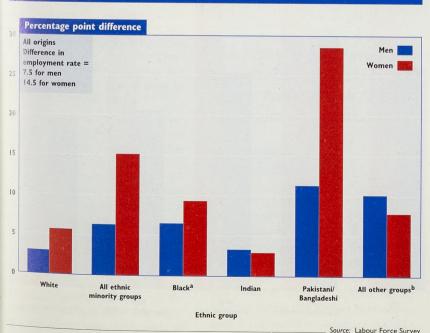

| 18             |  |
| Indian                        | 62   | 65           | 62                                         | 20             |  |
| Pakistani/Bangladeshi         | 23   | 46           | 18                                         | 16             |  |

Source: Labour Force Survey

Includes some people who did not state their ethnic origin.

All other groups<sup>d</sup>

- Includes a few people who did not state where they were born. Includes Caribbean, African and other Black people of non-mixed origin,
- Includes those of other origins not shown, including mixed origin.

Difference in employment rate between those born in the UK and elsewhere, by ethnic group and by sex for those aged 25-49, Great Britain, winter 1998/9, not seasonally adjusted

62

54



Includes Caribbean, African and other Black people of non-mixed origin.

Includes those of other origins not shown, including mixed origin.

The Labour Market Statistics Helpline receives many calls asking about comparisons of the labour market status of different ethnic

Employment rates vary a great deal among different ethnic groups. There are a variety of factors behind these differences. One characteristic worth considering is whether or not people were born in the UK.

Table 5 shows employment rates for Great Britain in winter 1998/9 by ethnic group. The analysis was restricted to those of prime working age to make the groups more comparable, as employment rates vary with age, and age distributions vary between ethnic groups. It shows that men and women from all the major ethnic gr