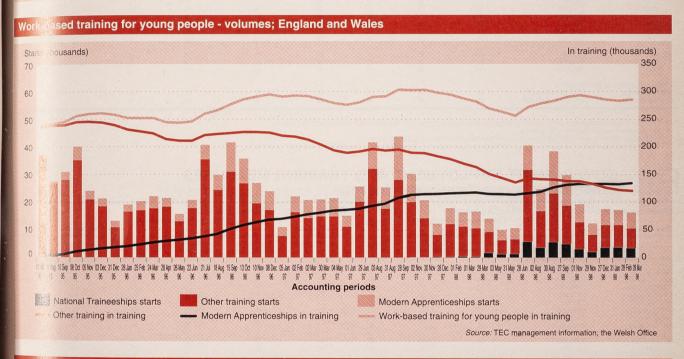

### GOVERNMENT EMPLOYMENT AND TRAINING MEASURES (not seasonally adjusted)

- The participating on Other Training (OT) in England and Wales as at 28 March 1999 was 29 per cent lower than a year previously (Table F.1).
- The proportion of OT leavers between October 1997 and September 1998 who were in a job six months after leaving was 65 per cent, one percentage point less than for the preceding 12 months (Table F.5).
- The number participating in Work-based training for adults in England and Wales as at 28 March 1999 was 21 per cent lower than it had been 12 months earlier (Table F.1)
- The proportion of leavers from Work-based training for adults between October 1997 and September 1998 who were in a job six months after leaving was 42 per cent, four percentage points less than a year earlier (Table F.3).
- The number of people on Modern Apprenticeships in England and Wales
- Over 284,000 18 to 24-year-olds had started on New Deal by the end on 1999 - 140,300 had left, leaving 140,600 participants at the end of April 1999 (Table
- Some 44 per cent of these leavers entered sustained unsubsidised jobs, 13 per cent transferred to other benefits, 9 per cent left for other known reasons and 34 per for unknown reasons (Table F.14).
- New Deal for the Long Term Unemployed 50,000 had left, leaving 78,300 partic ating at the end of April 1999 (Table F.16).
- 12,520 people had entered sustained jobs by the end of April 1999, of which 9