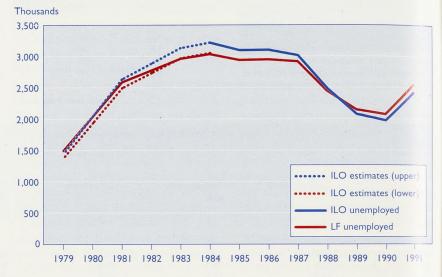

### 425 Estimating ILO unemployment before 1984

Is it possible to estimate unemployment on the ILO measure earlier than 1984, using

Penny Innes and Lisa Moralee, Office for National Statistics