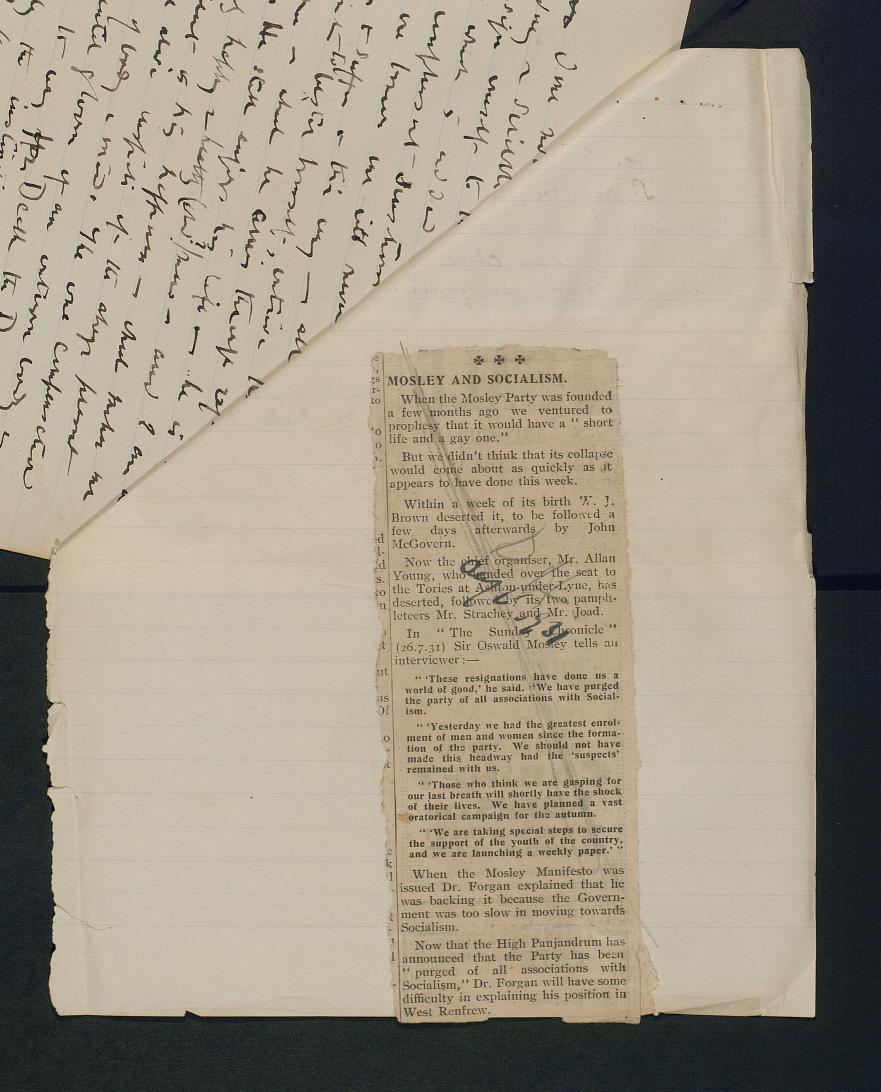

### "THE NEW PARTY"

#### SIR O. MOSLEY'S APPEAL FOR SUPPORT

Sir Oswald Mosley, in a statement issued on Saturday, announced the formation of "The New Party." He seeks to mobilize at least 400 candidates to fight at the next election on a policy that challenges the position of all existing parties, and he appeals for voluntary workers in every constituency, and for What finance for the work of organization. The statement declares that sufficient support in Parliament and in the country is already assured to justify the launching of a new political organization.

The following are extracts from the statement:-

To-day the fact of crisis is almost universally admitted, but no national plan or policy of any kind is produced by Govern-ment or by Parliament to meet the existing situation.

situation.

Some of us, at any rate, are not prepared to continue in the idle game into which politics have sunk without an effort to rouse the nation to action. It is necessary for a few to take the risk of providing the people with an opportunity to work and to fight for a policy of action.

The creation of a new political organization is a great and difficult adventure which few politicians are willing to undertake, however much they agree with the necessity for a new policy. I expect, therefore, to be joined in this enterprise only by such few members of Parliament as have decided that retirement from politics in the event of failure is preferable to acquiescence in the present situation. Sufficient support in Parliament, and above all in the country, however, is already assured to

acquiescence in the present situation. Sufficient support in Parliament, and above all in the country, however, is already assured to justify the launching of a new political organization. I and my associates appeal therefore to the nation for support in the creation of a new party of action which shall be called "The New Party."

The statement requests prospective members of the party and anyone who is prepared to stand as a candidate to write to "The New Party." I, Great George-street, Westminster. The policy of the party has already been published in detail in the pamphlet, "A "National Policy."

Summarizing the policy the statement says:—We challenge the 50-year-old system of free trade which exposes industry in the home market to the chaos of world conditions, such as price fluctuation, dumping, and the competition of sweated labour, which result in the lowering of wages and industrial decay. We challenge also the century-old system of protection which Conservatives seek to put in the place of free trade, with the result that the employer alone will be protected and entrenched at the expense of both worker and consumer. In place of both these obsolete and neffective systems we suggest that the worker and consumer, as well as the employer, shall be wrotected by modern machinery which will anintain in this country a stable market and high standard of life based on high wages, hich alone can provide a large home market.