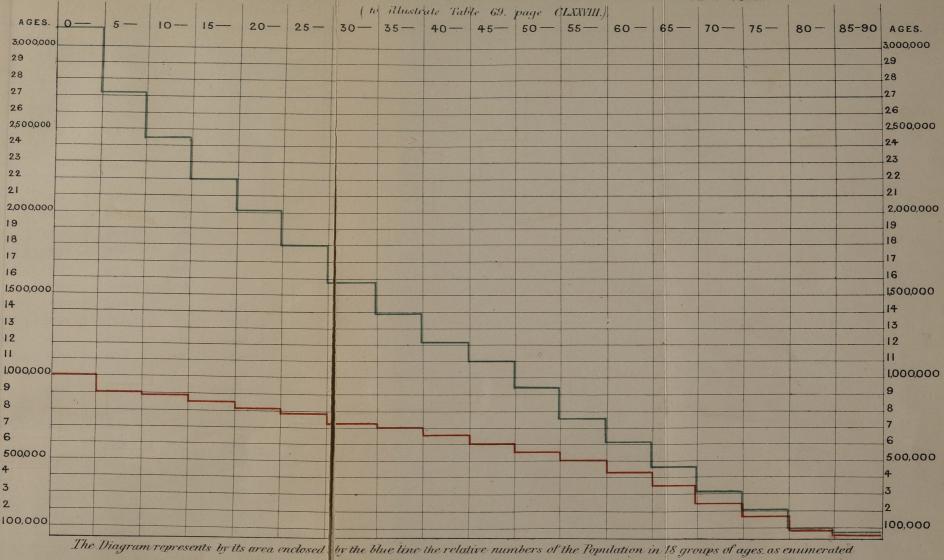

| -m=== <del> </del>                           |

<sup>\*</sup> This is an estimated number of births in that year.

HE YEAR 1871.



18 groups of ages as enumerated had the Births remained unitermly numerated in 1871, 3.100.000 were hs, the number of Children of that

### ENGLAND AND WALES.

### DIAGRAM OF THE POPULATION AT DIFFERENT AGES AS ENUMERATED IN THE YEAR 1871.



age would be One Million only.

at the Census of 1811. The area enclosed by the cred line represents what the Fopulation would have been had the Births remained uniterally 253,320 a year as in 1771 instead of increasing as they did to 797,428 in 1871 Thus in the Population as enumerated in 1871,3.100.000 were living who were under the age of 5 years, while in the Population with the stationary number of Births, the number of Children of that

Table 70.—Two Populations equal in Numbers but differing in Constitution as to Age.

| Ages,          | PROPORTION of POPULAT Quinquenniad of 10 millions livin       | ION at each<br>out of a Total of    | Excess of<br>Census<br>Numbers over       | Excess of Life Table Numbers over | Proportion of<br>Census<br>Numbers to<br>Life Table |  |
|-------